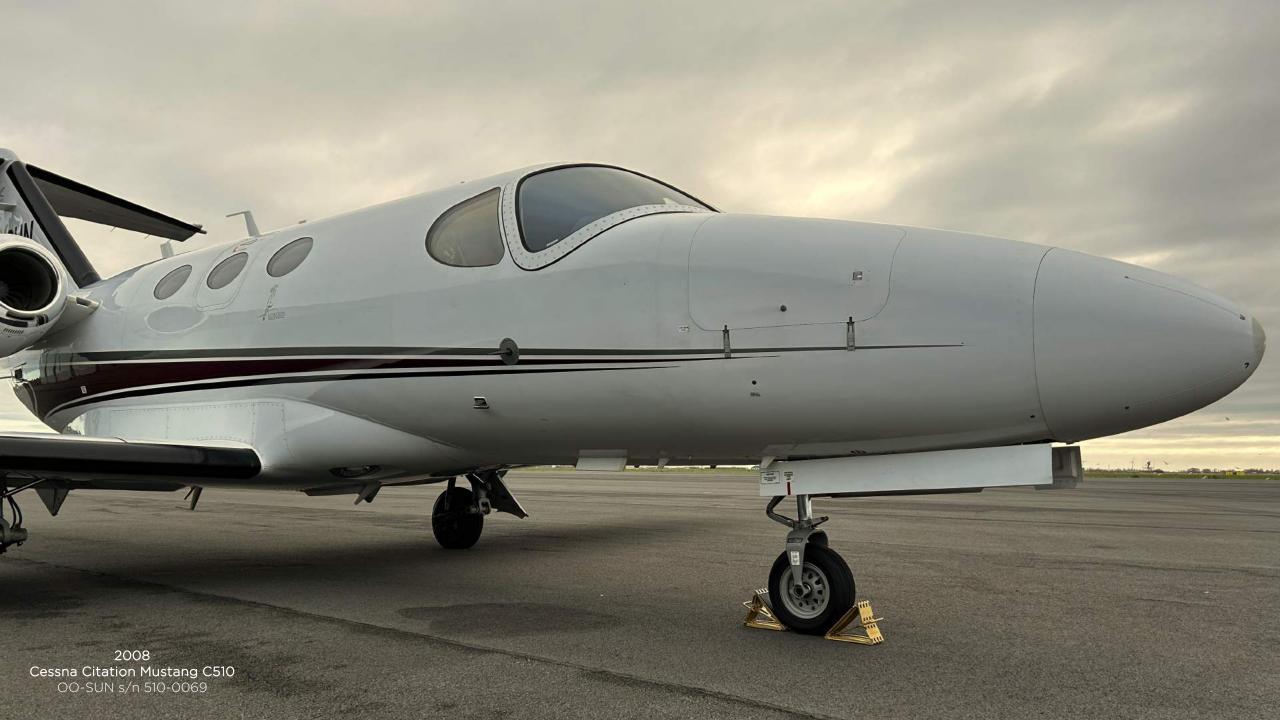

# **Fly Aeolus**Aircraft Sales & Acquisitions

Embark on a journey of unparalleled luxury and efficiency with our exquisite 2008 Cessna Citation Mustang C510, a true gem that has graced the European skies with its presence. Meticulously maintained and housed in a secure hangar, this aircraft boasts a pristine record with no damage history – a testament to its exceptional care and handling.

# MSN 510-0069 Highlights

- Operated in Europe
- Always hangered
- No damage history
- All documents complete since day of manufacturer
- Aircraft operated under a European Air Operator Certificate (EASA AOC) to the highest standards
- Engines enrolled in ESP
- RVSM
- ADS-B Equipped
- WAAS
- E-Charts
- Synthetic Vision