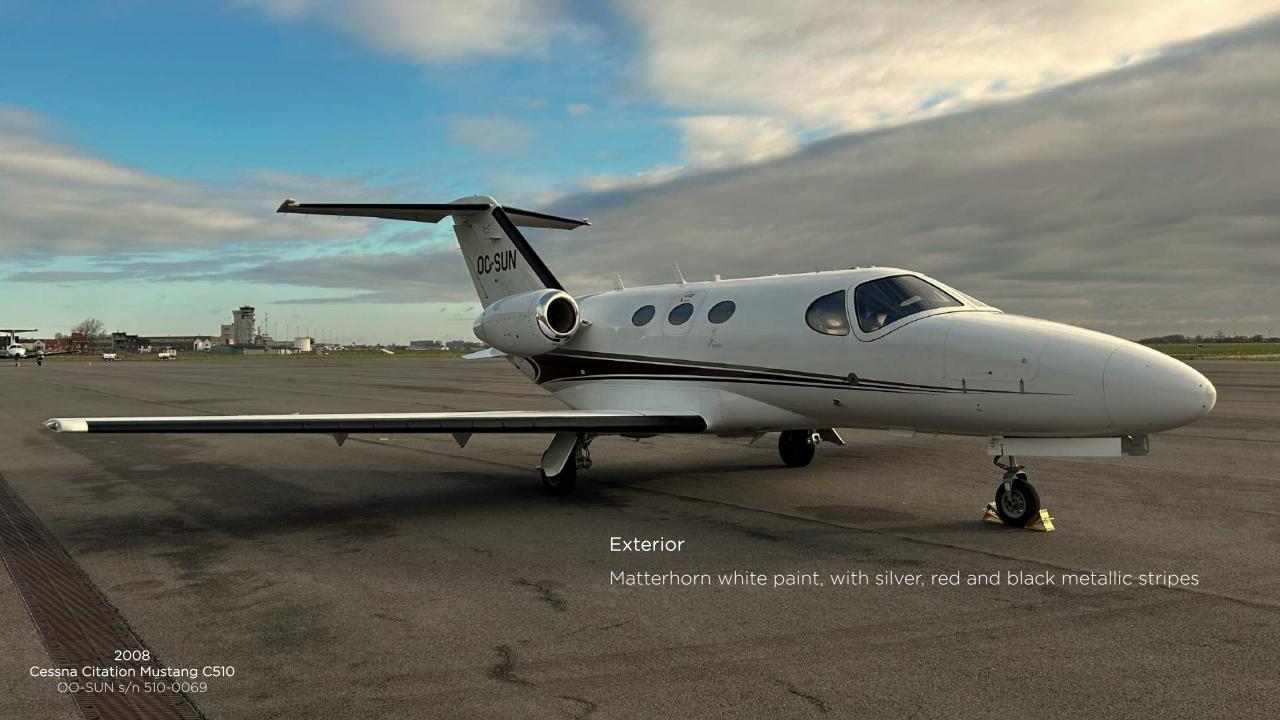

Number 510-0069

Year of Manufacture 2008

> 3053 hours (may change, still in **Total Time**

active service)

Type PWC PW615F-A

Serial Number PCE-LB0149

3053 hours (may change, still in Total Time

active service)

Type PWC PW615F-A

Serial Number PCE-LB0150

> 3053 hours (may change, still in **Total Time**

active service)

Engine





#### **Avionics**

- GARMIN 1000 with 3-tube EFIS, E-Charts and Synthetic Vision
- FMS Garmin GCU-475
- GPS Dual Garmin GIA-63W (WAAS)
- COM Dual Garmin GIA-63W
- NAV Dual Garmin GIA-63W
- Transponder Dual Garmin GTX-33D enhanced (Mode S)
- Weather Radar Garmin GWX-68
- Data Link Weather Garmin GDL-69A
- ADC Dual Garmin GDC-74B
- TAS (Traffic) Honeywell KTA-810
- TAWS (Terrain) Garmin GDU-1500
- DME Honeywell KN-63
- ELT Artex C406-N

































### For more infomation about this aircraft, contact Vincent Wigmans

## vincent@faaircraftsales.com +31 (0)15 820 0999

Specifications in this document can be used as introductory information. They do not constitute representations or warranties.

Accordingly, you should rely on your own inspection of the aircraft.

Aircraft subject to prior sale, lease, or withdrawal from the market without notice.