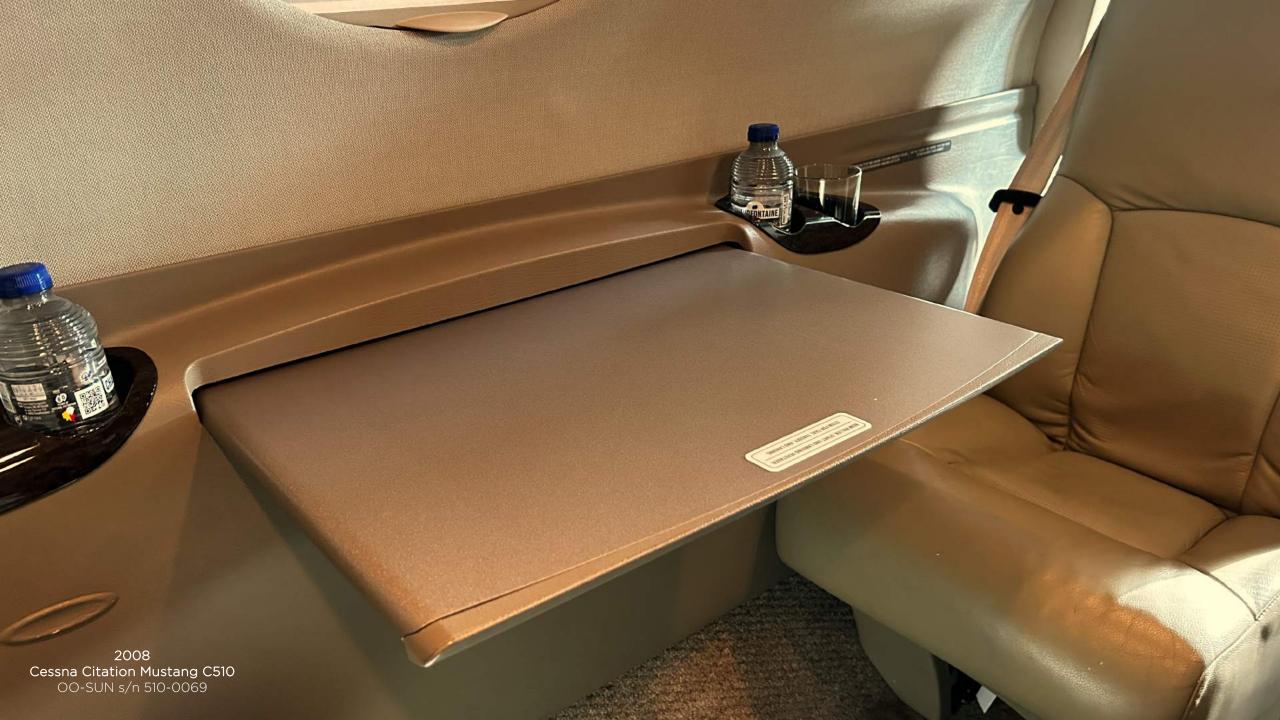

l Number 510-0069

Year of Manufacture 2008

> 3053 hours (may change, still in **Total Time**

active service)

Type PWC PW615F-A

Serial Number PCE-LB0149

3053 hours (may change, still in Total Time

active service)

Type PWC PW615F-A

Serial Number PCE-LB0150

> 3053 hours (may change, still in **Total Time**

active service)

Engine





#### **Avionics**

- GARMIN 1000 with 3-tube EFIS, E-Charts and Synthetic Vision
- FMS Garmin GCU-475
- GPS Dual Garmin GIA-63W (WAAS)
- COM Dual Garmin GIA-63W
- NAV Dual Garmin GIA-63W
- Transponder Dual Garmin GTX-33D enhanced (Mode S)
- Weather Radar Garmin GWX-68
- Data Link Weather Garmin GDL-69A
- ADC Dual Garmin GDC-74B
- TAS (Traffic) Honeywell KTA-810
- TAWS (Terrain) Garmin GDU-1500
- DME Honeywell KN-63
- ELT Artex C406-N

































### For more infomation about this aircraft, contact Vincent Wigmans

## vincent@faaircraftsales.com +31 (0)15 820 0999

Specifications in this document can be used as introductory information. They do not constitute representations or warranties.

Accordingly, you should rely on your own inspection of the aircraft.

Aircraft subject to prior sale, lease, or withdrawal from the market without notice.