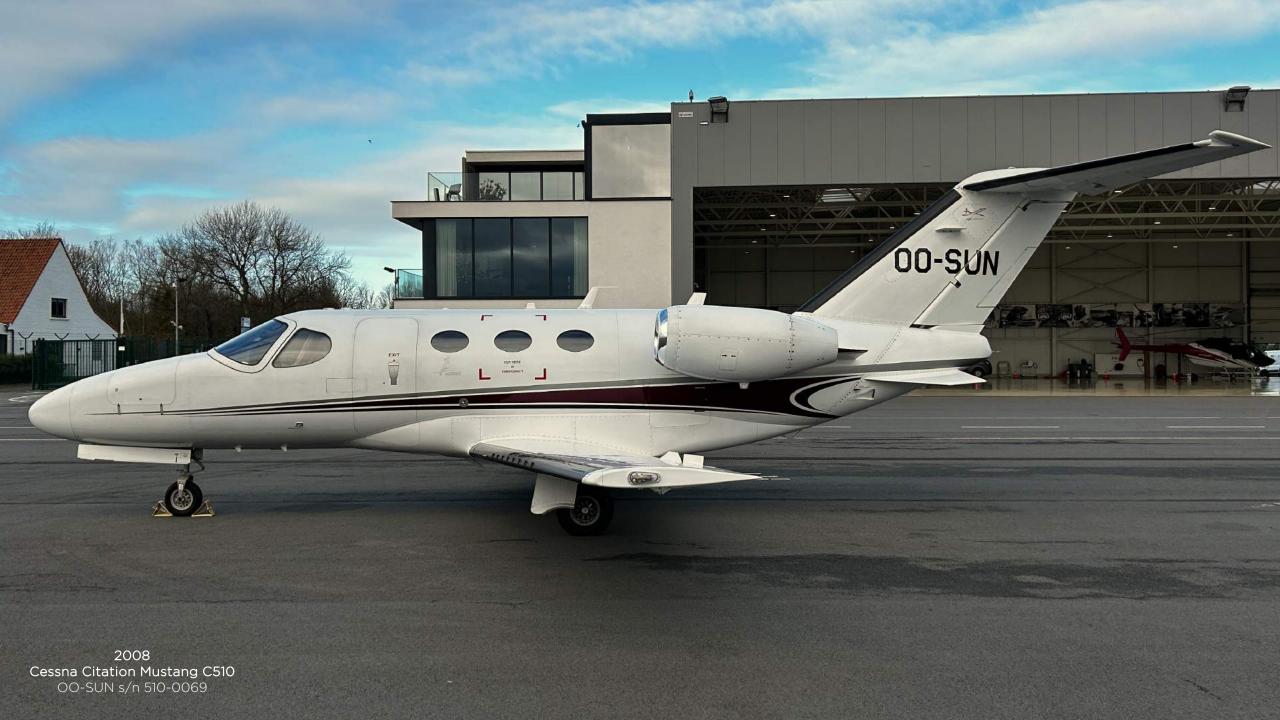

# **Fly Aeolus**Aircraft Sales & Acquisitions

Embark on a journey of unparalleled luxury and efficiency with our exquisite 2008 Cessna Citation Mustang C510, a true gem that has graced the European skies with its presence. Meticulously maintained and housed in a secure hangar, this aircraft boasts a pristine record with no damage history – a testament to its exceptional care and handling.

# MSN 510-0069 Highlights

- Operated in Europe
- Always hangered
- No damage history
- All documents complete since day of manufacturer
- Aircraft operated under a European Air Operator Certificate (EASA AOC) to the highest standards
- Engines enrolled in ESP
- RVSM
- ADS-B Equipped
- WAAS
- E-Charts
- Synthetic Vision

Type Cessna Citation Mustang C510

Registration OO-SUN

Serial Number 510-0069

Year of Manufacture 2008

> 3053 hours (may change, still in **Total Time**

active service)

Type PWC PW615F-A

Serial Number PCE-LB0149