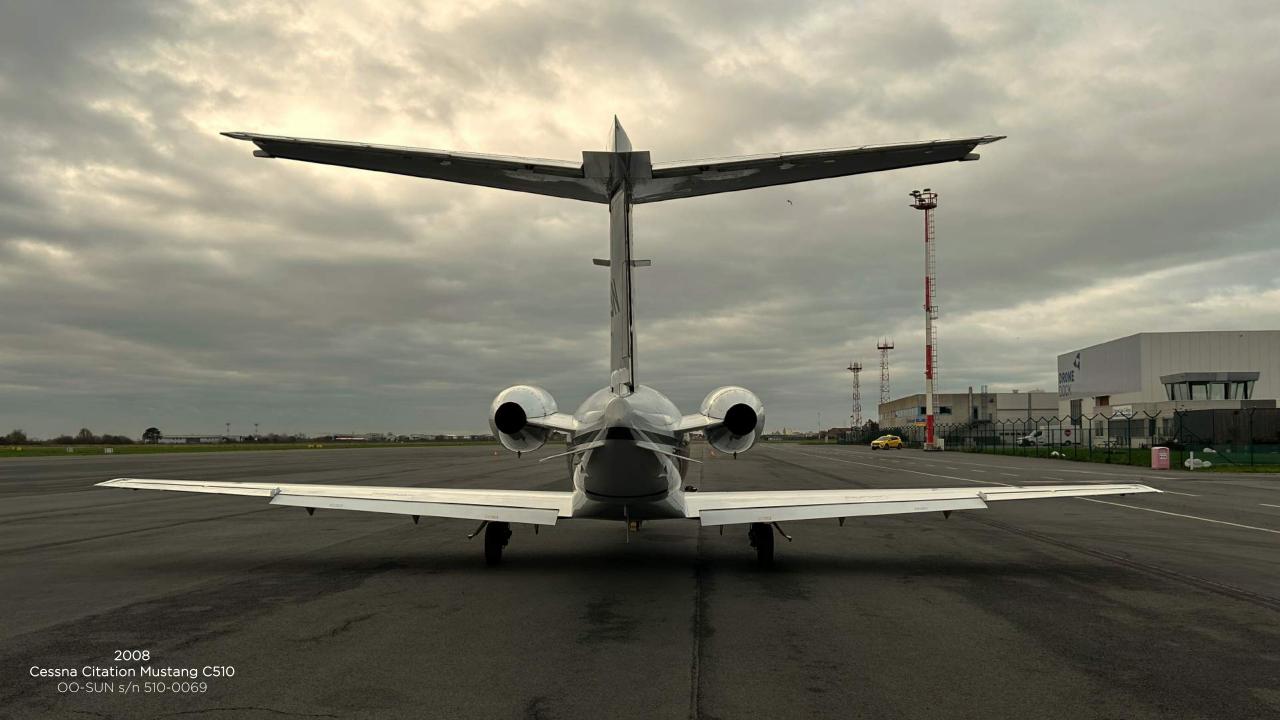

# **Fly Aeolus**Aircraft Sales & Acquisitions

Embark on a journey of unparalleled luxury and efficiency with our exquisite 2008 Cessna Citation Mustang C510, a true gem that has graced the European skies with its presence. Meticulously maintained and housed in a secure hangar, this aircraft boasts a pristine record with no damage history – a testament to its exceptional care and handling.

# MSN 510-0069 Highlights

- Operated in Europe
- Always hangered
- No damage history
- All documents complete since day of manufacturer
- Aircraft operated under a European Air Operator Certificate (EASA AOC) to the highest standards
- Engines enrolled in ESP
- RVSM
- ADS-B Equipped
- WAAS
- E-Charts
- Synthetic Vision

Type Cessna Citation Mustang C510

Registration OO-SUN

Serial Number 510-0069

Year of Manufacture 2008

> 3053 hours (may change, still in **Total Time**

active service)

Type PWC PW615F-A

Serial Number PCE-LB0149