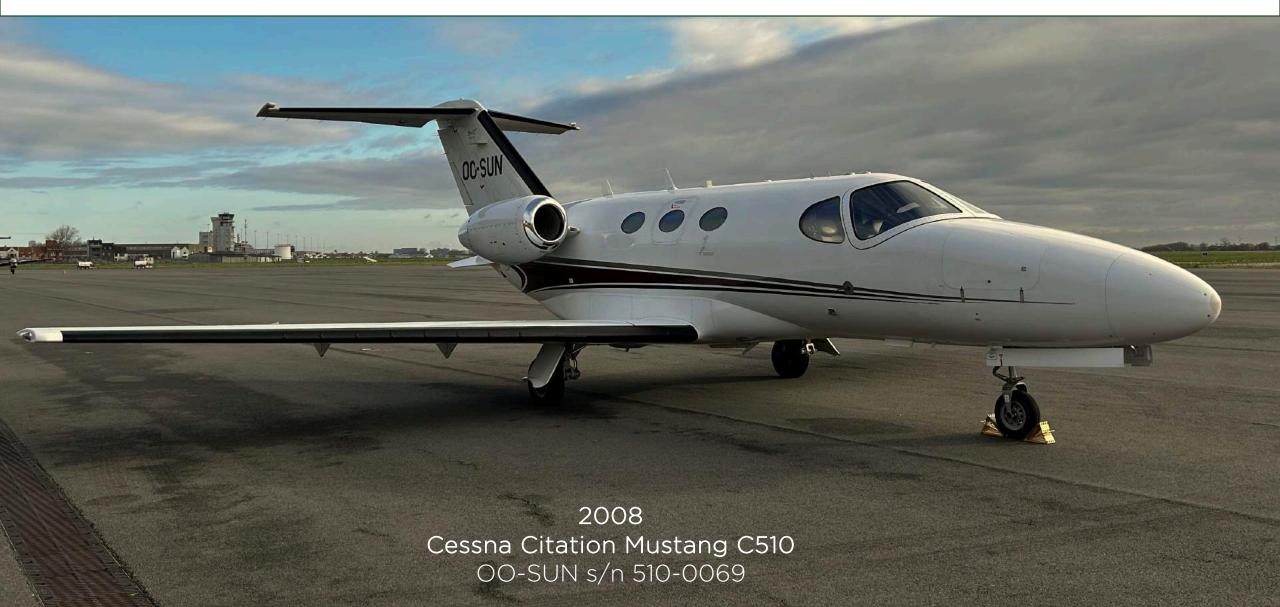

# **Fly Aeolus**Aircraft Sales & Acquisitions

Embark on a journey of unparalleled luxury and efficiency with our exquisite 2008 Cessna Citation Mustang C510, a true gem that has graced the European skies with its presence. Meticulously maintained and housed in a secure hangar, this aircraft boasts a pristine record with no damage history – a testament to its exceptional care and handling.

# MSN 510-0069 Highlights

- Operated in Europe
- Always hangered
- No damage history
- All documents complete since day of manufacturer
- Aircraft operated under a European Air Operator Certificate (EASA AOC) to the highest standards
- Engines enrolled in ESP
- RVSM
- ADS-B Equipped
- WAAS
- E-Charts
- Synthetic Vision

Type Cessna Citation Mustang C510

Registration OO-SUN

Serial Number 510-0069

Year of Manufacture 2008

> 3053 hours (may change, still in **Total Time**

active service)

Type PWC PW615F-A

Serial Number PCE-LB0149