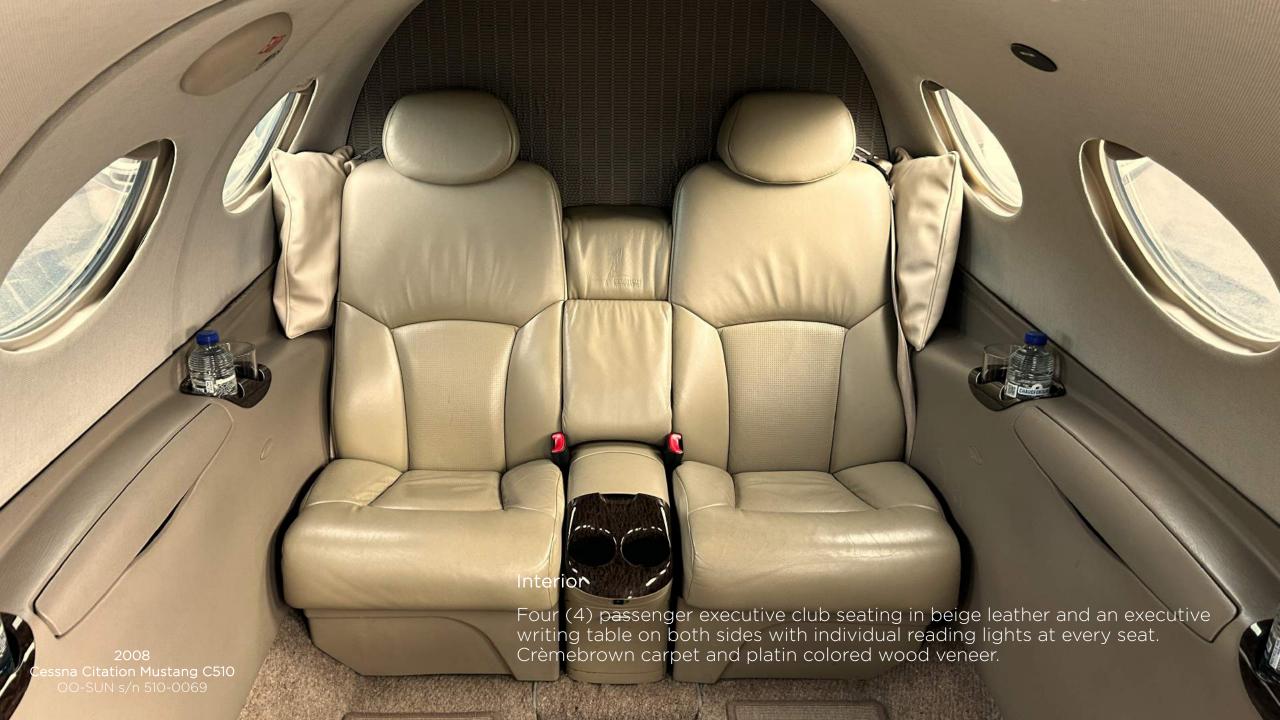

N

Serial Number 510-0069

Year of Manufacture 2008

> 3053 hours (may change, still in **Total Time**

active service)

Type PWC PW615F-A

Serial Number PCE-LB0149

3053 hours (may change, still in Total Time

active service)

Type PWC PW615F-A

Serial Number PCE-LB0150

> 3053 hours (may change, still in **Total Time**

active service)

Engine





#### **Avionics**

- GARMIN 1000 with 3-tube EFIS, E-Charts and Synthetic Vision
- FMS Garmin GCU-475
- GPS Dual Garmin GIA-63W (WAAS)
- COM Dual Garmin GIA-63W
- NAV Dual Garmin GIA-63W
- Transponder Dual Garmin GTX-33D enhanced (Mode S)
- Weather Radar Garmin GWX-68
- Data Link Weather Garmin GDL-69A
- ADC Dual Garmin GDC-74B
- TAS (Traffic) Honeywell KTA-810
- TAWS (Terrain) Garmin GDU-1500
- DME Honeywell KN-63
- ELT Artex C406-N

































### For more infomation about this aircraft, contact Vincent Wigmans

## vincent@faaircraftsales.com +31 (0)15 820 0999

Specifications in this document can be used as introductory information. They do not constitute representations or warranties.

Accordingly, you should rely on your own inspection of the aircraft.

Aircraft subject to prior sale, lease, or withdrawal from the market without notice.