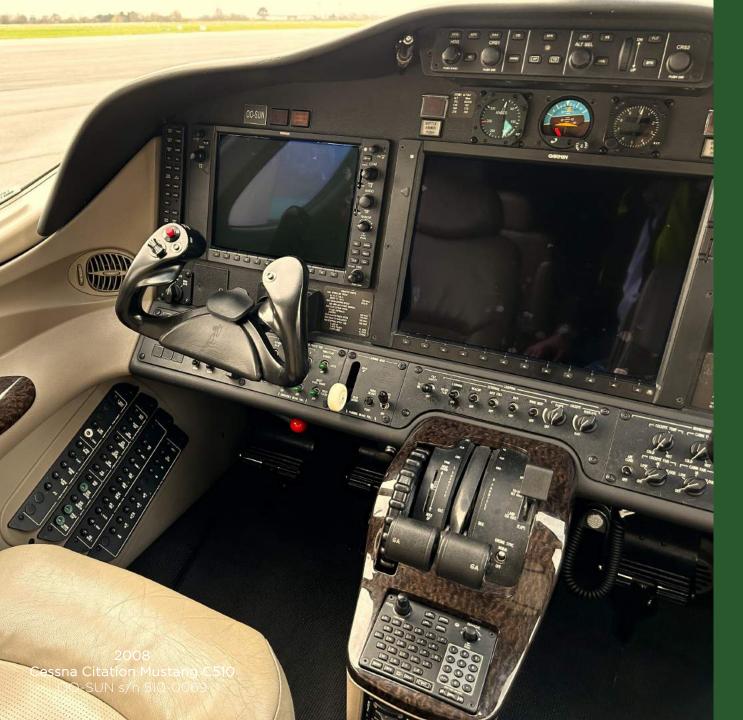

Also experience the convenience of cutting-edge technology with features like RVSM, ADS-B, WAAS, E-Charts, and Synthetic Vision, providing you with the tools to navigate the skies with confidence. The aircraft is not only enrolled in a maintenance tracking program, but its engines are also enrolled in ESP, strategically avoiding any cost for repairs, HSI's and overhauls.

#### **Avionics**

- GARMIN 1000 with 3-tube EFIS, E-Charts and Synthetic Vision
- FMS Garmin GCU-475
- GPS Dual Garmin GIA-63W (WAAS)
- COM Dual Garmin GIA-63W
- NAV Dual Garmin GIA-63W
- Transponder Dual Garmin GTX-33D enhanced (Mode S)
- Weather Radar Garmin GWX-68
- Data Link Weather Garmin GDL-69A
- ADC Dual Garmin GDC-74B
- TAS (Traffic) Honeywell KTA-810
- TAWS (Terrain) Garmin GDU-1500
- DME Honeywell KN-63
- ELT Artex C406-N