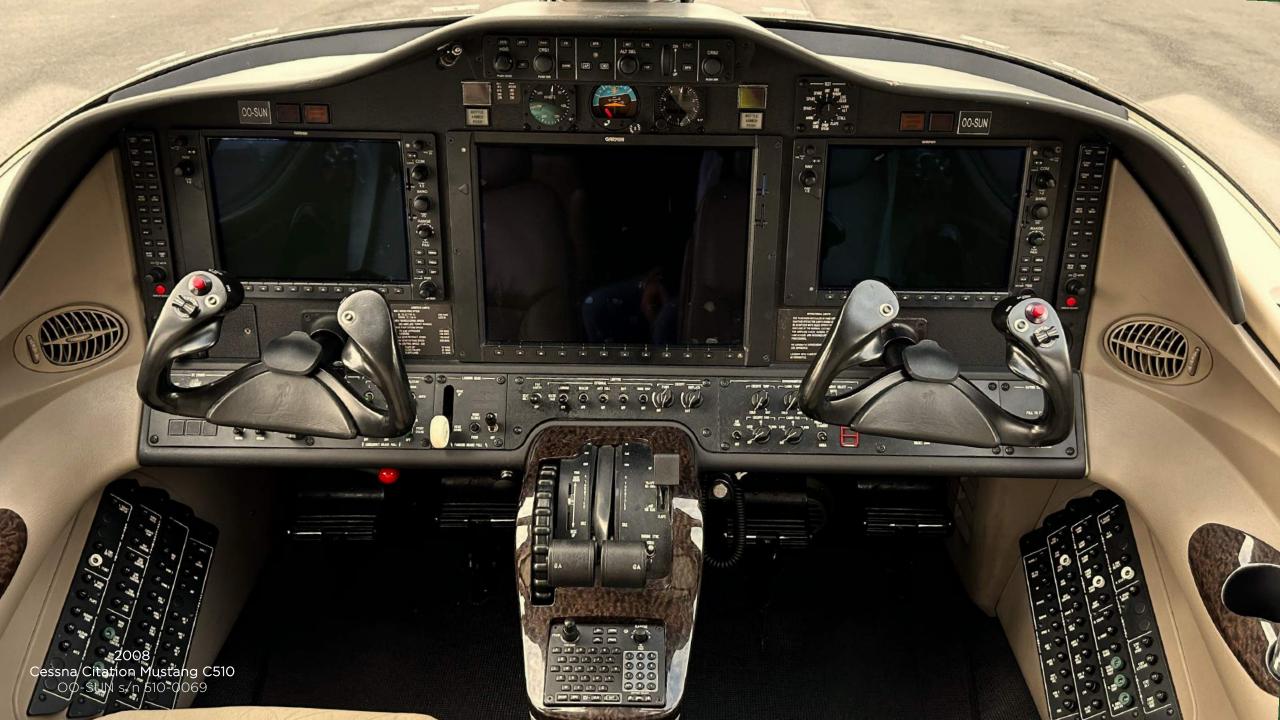

Also experience the convenience of cutting-edge technology with features like RVSM, ADS-B, WAAS, E-Charts, and Synthetic Vision, providing you with the tools to navigate the skies with confidence. The aircraft is not only enrolled in a maintenance tracking program, but its engines are also enrolled in ESP, strategically avoiding any cost for repairs, HSI's and overhauls.

#### **Avionics**

- GARMIN 1000 with 3-tube EFIS, E-Charts and Synthetic Vision
- FMS Garmin GCU-475
- GPS Dual Garmin GIA-63W (WAAS)
- COM Dual Garmin GIA-63W
- NAV Dual Garmin GIA-63W
- Transponder Dual Garmin GTX-33D enhanced (Mode S)
- Weather Radar Garmin GWX-68
- Data Link Weather Garmin GDL-69A
- ADC Dual Garmin GDC-74B
- TAS (Traffic) Honeywell KTA-810
- TAWS (Terrain) Garmin GDU-1500
- DME Honeywell KN-63
- ELT Artex C406-N