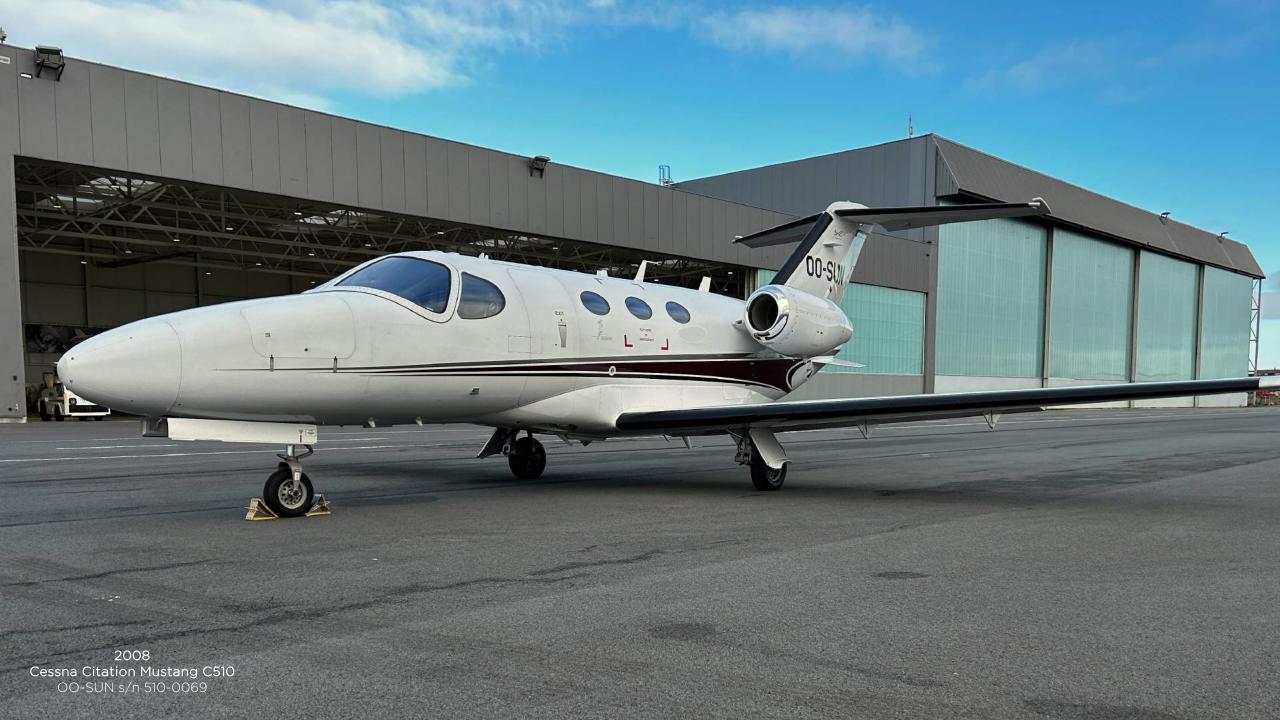

# **Fly Aeolus**Aircraft Sales & Acquisitions

Embark on a journey of unparalleled luxury and efficiency with our exquisite 2008 Cessna Citation Mustang C510, a true gem that has graced the European skies with its presence. Meticulously maintained and housed in a secure hangar, this aircraft boasts a pristine record with no damage history – a testament to its exceptional care and handling.

Type Cessna Citation Mustang C510

Registration OO-SUN

Serial Number 510-0069

Year of Manufacture 2008

> 3053 hours (may change, still in **Total Time**

active service)

Type PWC PW615F-A

Serial Number PCE-LB0149