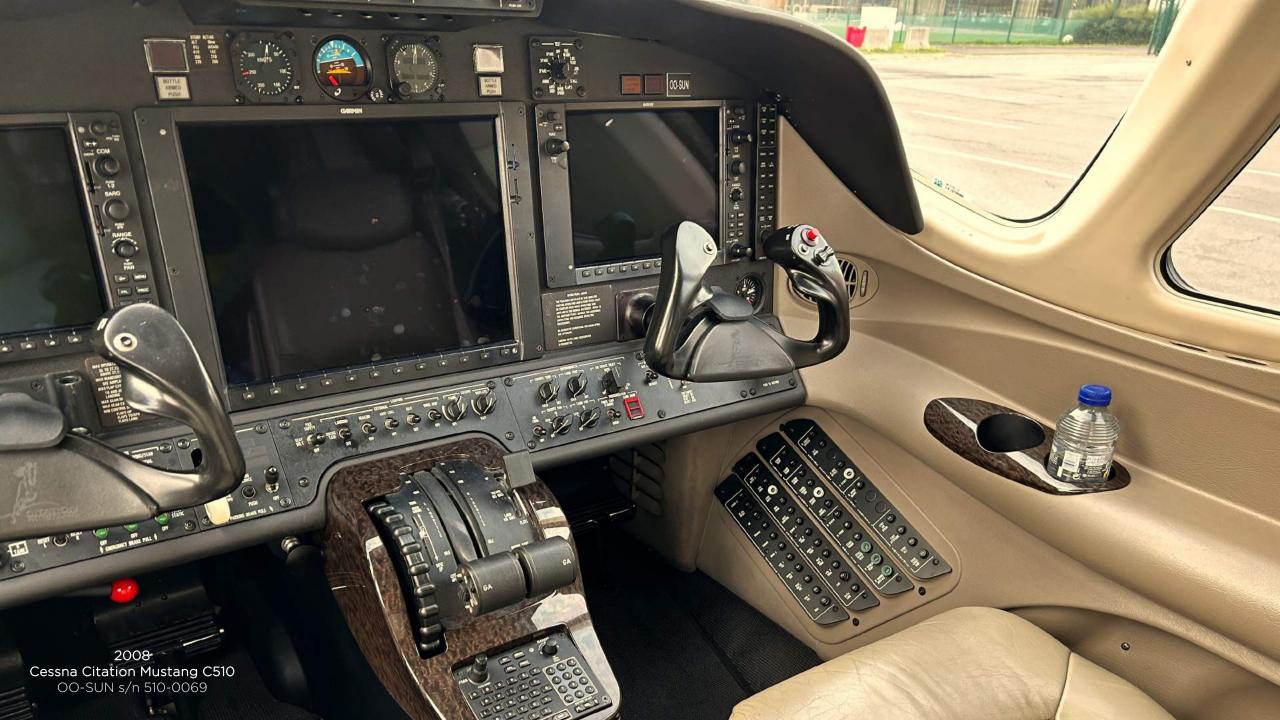

Also experience the convenience of cutting-edge technology with features like RVSM, ADS-B, WAAS, E-Charts, and Synthetic Vision, providing you with the tools to navigate the skies with confidence. The aircraft is not only enrolled in a maintenance tracking program, but its engines are also enrolled in ESP, strategically avoiding any cost for repairs, HSI's and overhauls.

#### **Avionics**

- GARMIN 1000 with 3-tube EFIS, E-Charts and Synthetic Vision
- FMS Garmin GCU-475
- GPS Dual Garmin GIA-63W (WAAS)
- COM Dual Garmin GIA-63W
- NAV Dual Garmin GIA-63W
- Transponder Dual Garmin GTX-33D enhanced (Mode S)
- Weather Radar Garmin GWX-68
- Data Link Weather Garmin GDL-69A
- ADC Dual Garmin GDC-74B
- TAS (Traffic) Honeywell KTA-810
- TAWS (Terrain) Garmin GDU-1500
- DME Honeywell KN-63
- ELT Artex C406-N