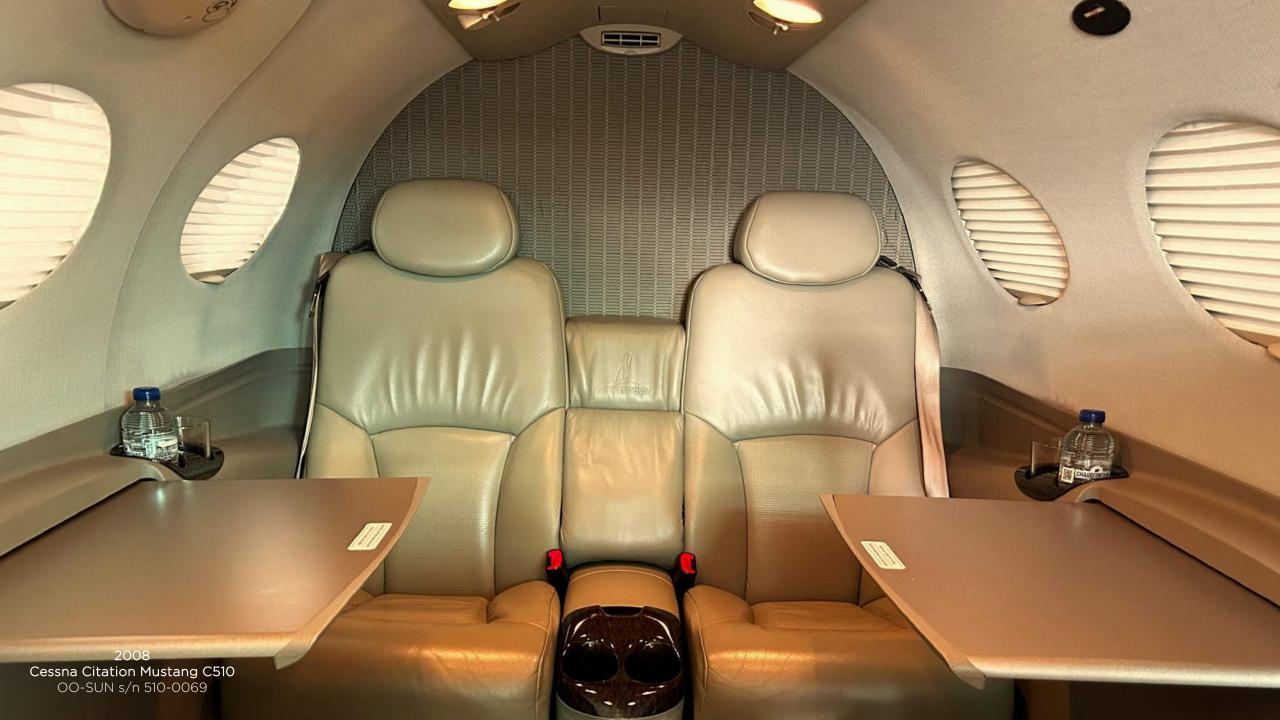

ial Number 510-0069

Year of Manufacture 2008

> 3053 hours (may change, still in **Total Time**

active service)

Type PWC PW615F-A

Serial Number PCE-LB0149

3053 hours (may change, still in Total Time

active service)

Type PWC PW615F-A

Serial Number PCE-LB0150

> 3053 hours (may change, still in **Total Time**

active service)

Engine





#### **Avionics**

- GARMIN 1000 with 3-tube EFIS, E-Charts and Synthetic Vision
- FMS Garmin GCU-475
- GPS Dual Garmin GIA-63W (WAAS)
- COM Dual Garmin GIA-63W
- NAV Dual Garmin GIA-63W
- Transponder Dual Garmin GTX-33D enhanced (Mode S)
- Weather Radar Garmin GWX-68
- Data Link Weather Garmin GDL-69A
- ADC Dual Garmin GDC-74B
- TAS (Traffic) Honeywell KTA-810
- TAWS (Terrain) Garmin GDU-1500
- DME Honeywell KN-63
- ELT Artex C406-N

































### For more infomation about this aircraft, contact Vincent Wigmans

## vincent@faaircraftsales.com +31 (0)15 820 0999

Specifications in this document can be used as introductory information. They do not constitute representations or warranties.

Accordingly, you should rely on your own inspection of the aircraft.

Aircraft subject to prior sale, lease, or withdrawal from the market without notice.