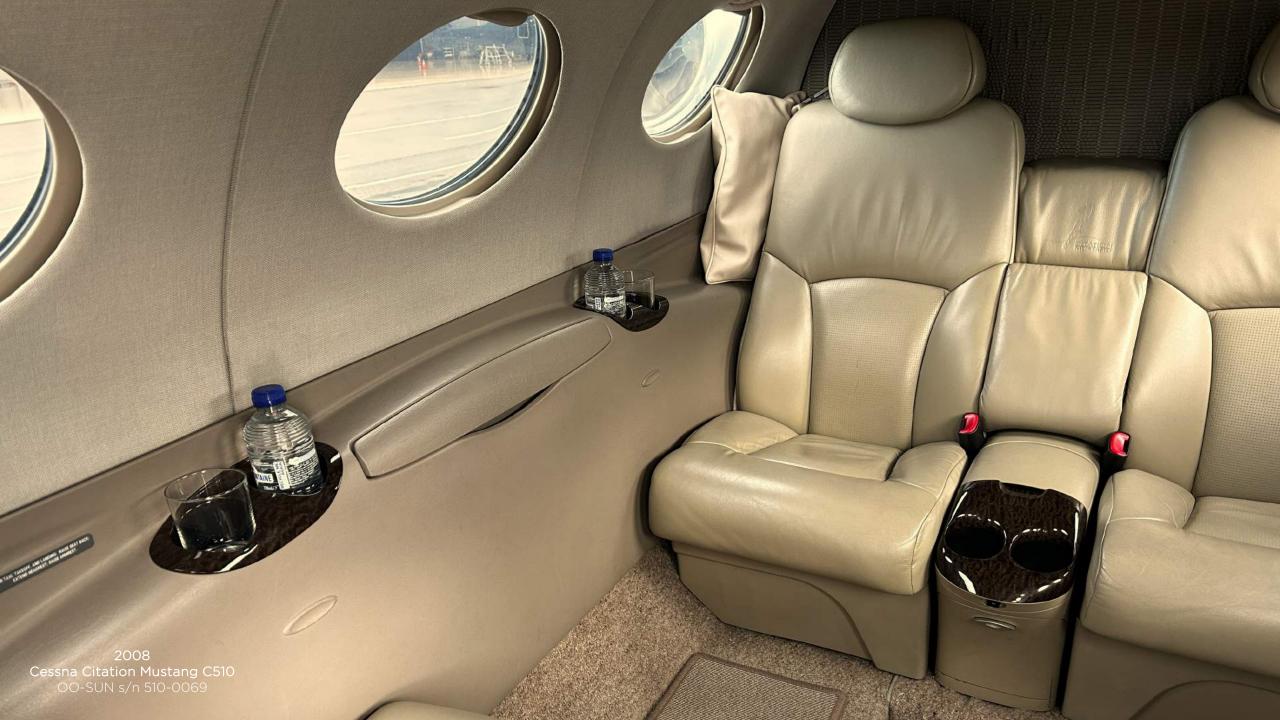

erial Number 510-0069

Year of Manufacture 2008

> 3053 hours (may change, still in **Total Time**

active service)

Type PWC PW615F-A

Serial Number PCE-LB0149

3053 hours (may change, still in Total Time

active service)

Type PWC PW615F-A

Serial Number PCE-LB0150

> 3053 hours (may change, still in **Total Time**

active service)

Engine





#### **Avionics**

- GARMIN 1000 with 3-tube EFIS, E-Charts and Synthetic Vision
- FMS Garmin GCU-475
- GPS Dual Garmin GIA-63W (WAAS)
- COM Dual Garmin GIA-63W
- NAV Dual Garmin GIA-63W
- Transponder Dual Garmin GTX-33D enhanced (Mode S)
- Weather Radar Garmin GWX-68
- Data Link Weather Garmin GDL-69A
- ADC Dual Garmin GDC-74B
- TAS (Traffic) Honeywell KTA-810
- TAWS (Terrain) Garmin GDU-1500
- DME Honeywell KN-63
- ELT Artex C406-N

































### For more infomation about this aircraft, contact Vincent Wigmans

## vincent@faaircraftsales.com +31 (0)15 820 0999

Specifications in this document can be used as introductory information. They do not constitute representations or warranties.

Accordingly, you should rely on your own inspection of the aircraft.

Aircraft subject to prior sale, lease, or withdrawal from the market without notice.