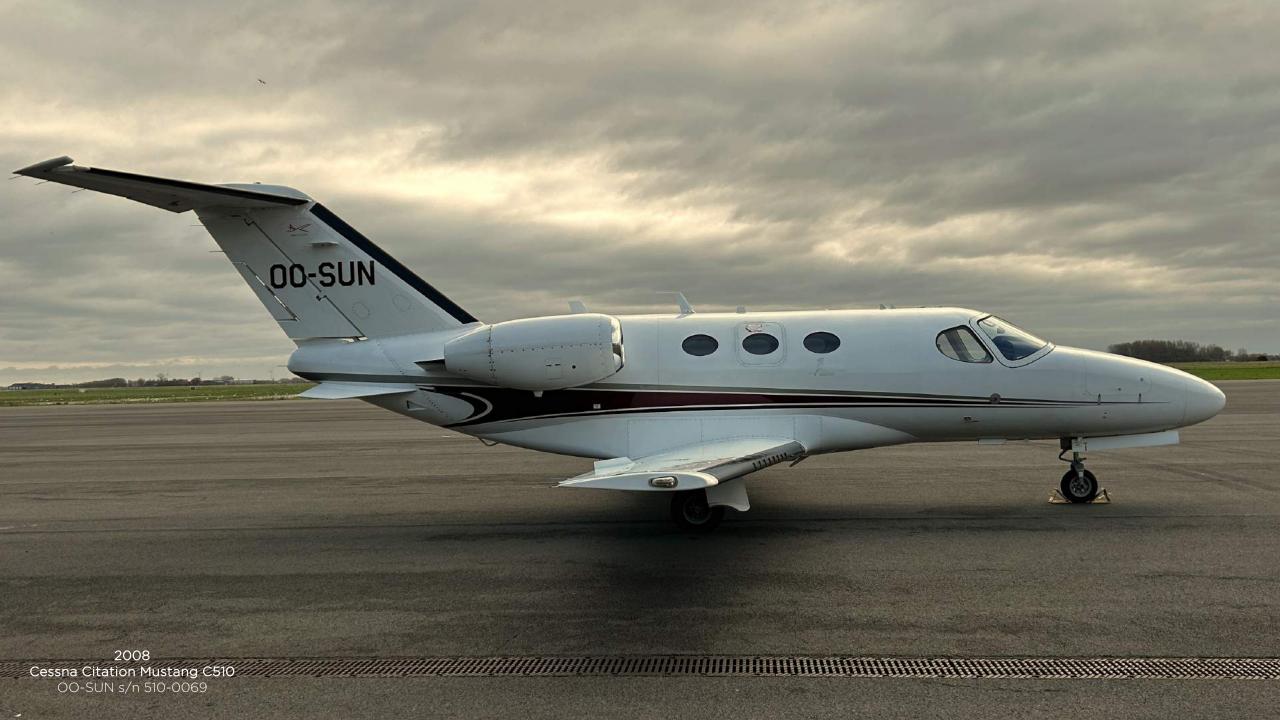

# **Fly Aeolus**Aircraft Sales & Acquisitions

Embark on a journey of unparalleled luxury and efficiency with our exquisite 2008 Cessna Citation Mustang C510, a true gem that has graced the European skies with its presence. Meticulously maintained and housed in a secure hangar, this aircraft boasts a pristine record with no damage history – a testament to its exceptional care and handling.

# MSN 510-0069 Highlights

- Operated in Europe
- Always hangered
- No damage history
- All documents complete since day of manufacturer
- Aircraft operated under a European Air Operator Certificate (EASA AOC) to the highest standards
- Engines enrolled in ESP
- RVSM
- ADS-B Equipped
- WAAS
- E-Charts
- Synthetic Vision

Type Cessna Citation Mustang C510

Registration OO-SUN

Serial Number 510-0069

Year of Manufacture 2008

> 3053 hours (may change, still in **Total Time**

active service)

Type PWC PW615F-A

Serial Number PCE-LB0149