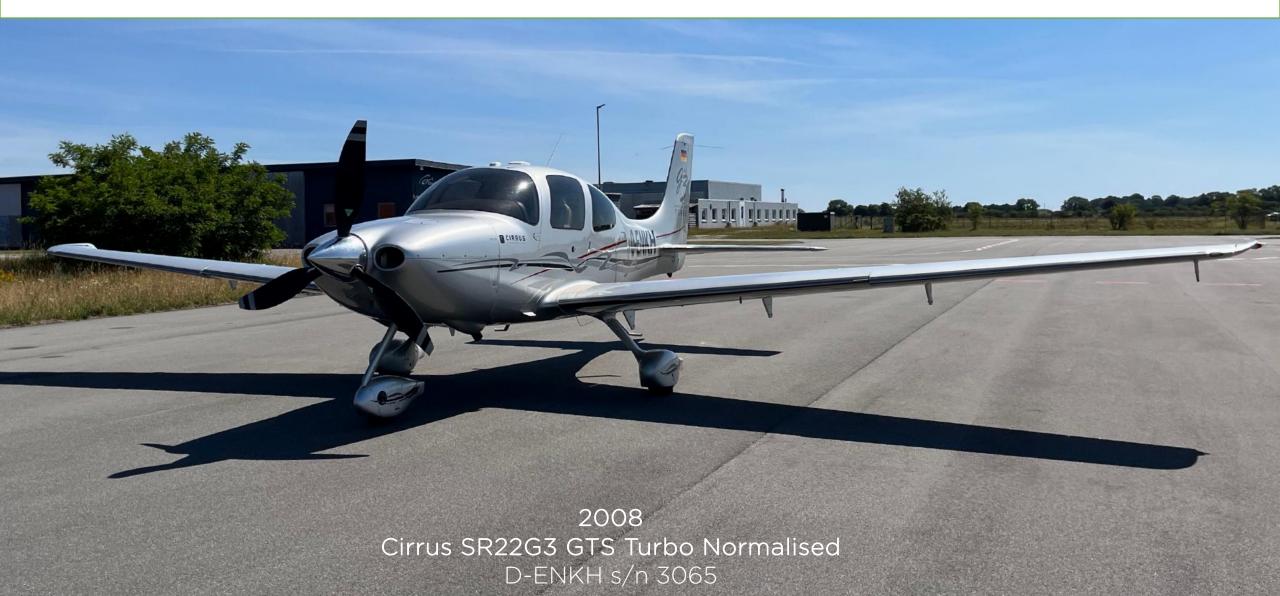

2008 Cirrus SR22G3 GTS Turbo Normalised D-ENKH s/n 3065 ( I france

SHILL

Exterior The aircraft has been painted in a silver colour with black, silver and red stripping.

2008 Cirrus SR22G3 GTS Turbo Normalised D-ENKH s/n 3065