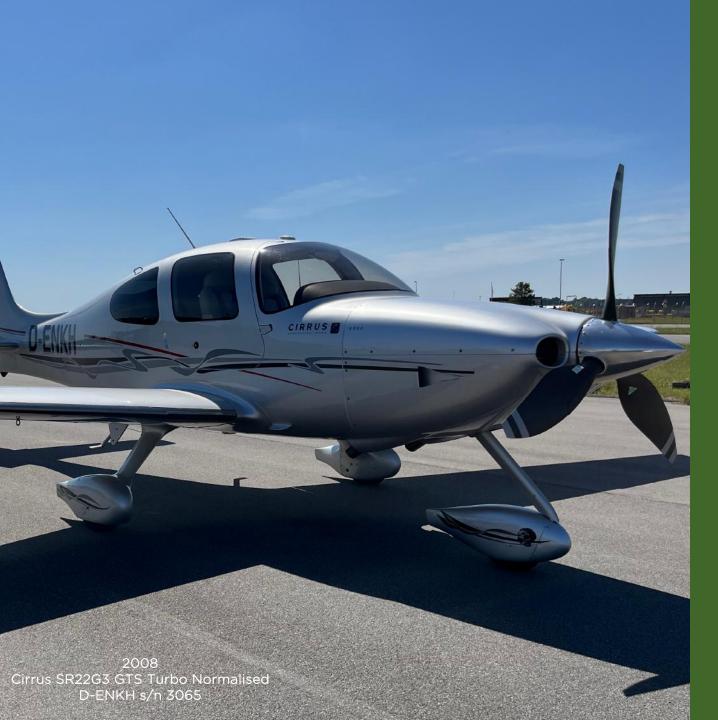

2008 Cirrus SR22G3 GTS Turbo Normalised D-ENKH s/n 3065 ( I france

SHILL

Exterior The aircraft has been painted in a silver colour with black, silver and red stripping.

2008 Cirrus SR22G3 GTS Turbo Normalised D-ENKH s/n 3065