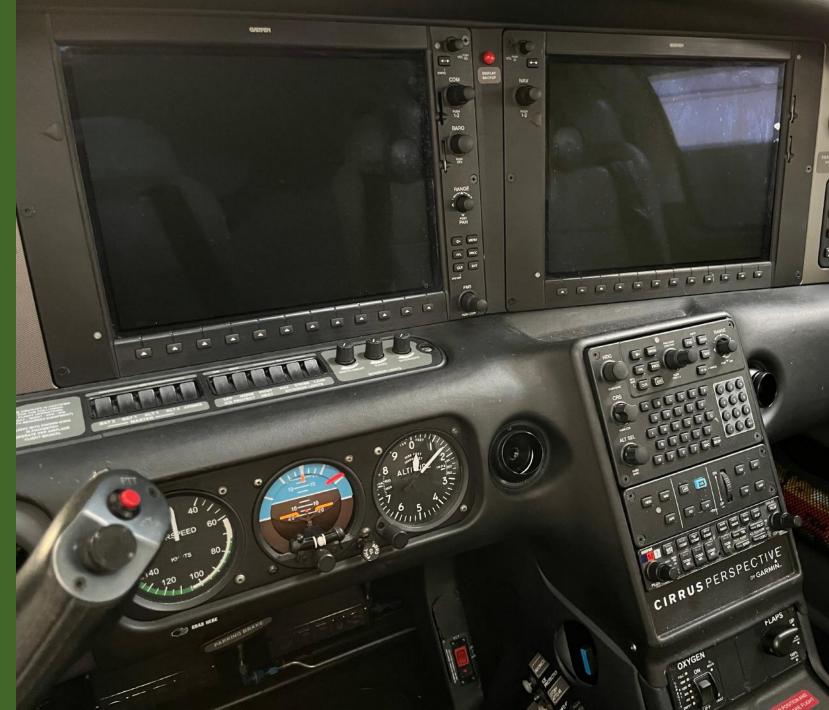

## Avionics

- Garmin Perspective with 10-inch displays
- Dual WAAS-enabled GPS/COM/NAV
- Dual AHARS
- Dual Air Data Computers
- Synthetic Vision Technology (SVT)
- Jeppesen Chartview
- Engine & Fuel Monitoring
- Garmin Safe Taxi
- Garmin GFC700 Digital Autopilot
- Yaw Damper
- Flight Director and flight path marker
- Electronic Stability Protection (ESP)
- Garmin GMA347 Audio Panel
- Garmin GTX33 Integrated Mode S Transponder
- Garmin Active Traffic System
- Garmin Perspective Global Connect
- Enhanced Ground Proximity Warning System