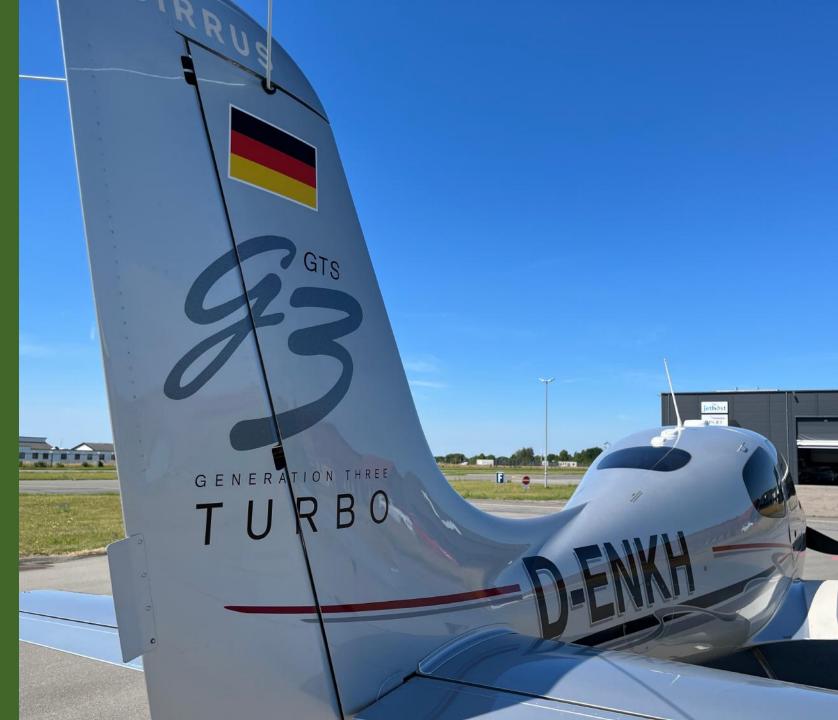

2008 Cirrus SR22G3 GTS Turbo Normalised D-ENKH s/n 3065 ( I france

SHILL

Exterior The aircraft has been painted in a silver colour with black, silver and red stripping.

2008 Cirrus SR22G3 GTS Turbo Normalised D-ENKH s/n 3065