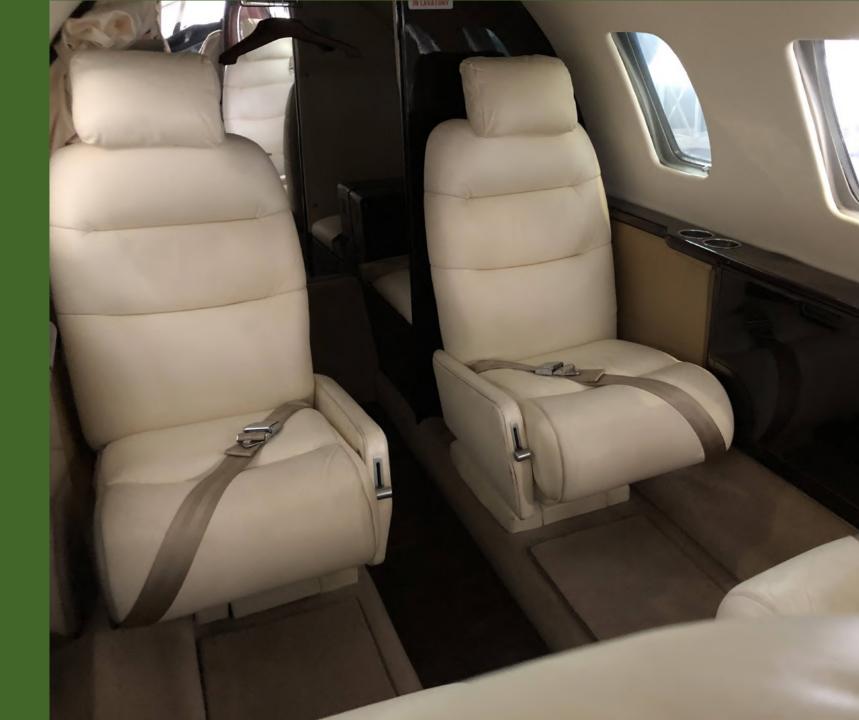

#### Interior

Aircraft interior comprises of 6 individual seats in a center-club configuration with dual executive writing tables, a RH forward belted side-facing seat and a LH after belted toilet seat.

Cabin is equipped with a LH forward deluxe refreshment centre with 2 drawers in a dark brown finish.

All seats are fitted with a cappuccino leather and have been refurbished in 2008. (Seatbelts rewebbed in 2016) All installed on a beige carpet.