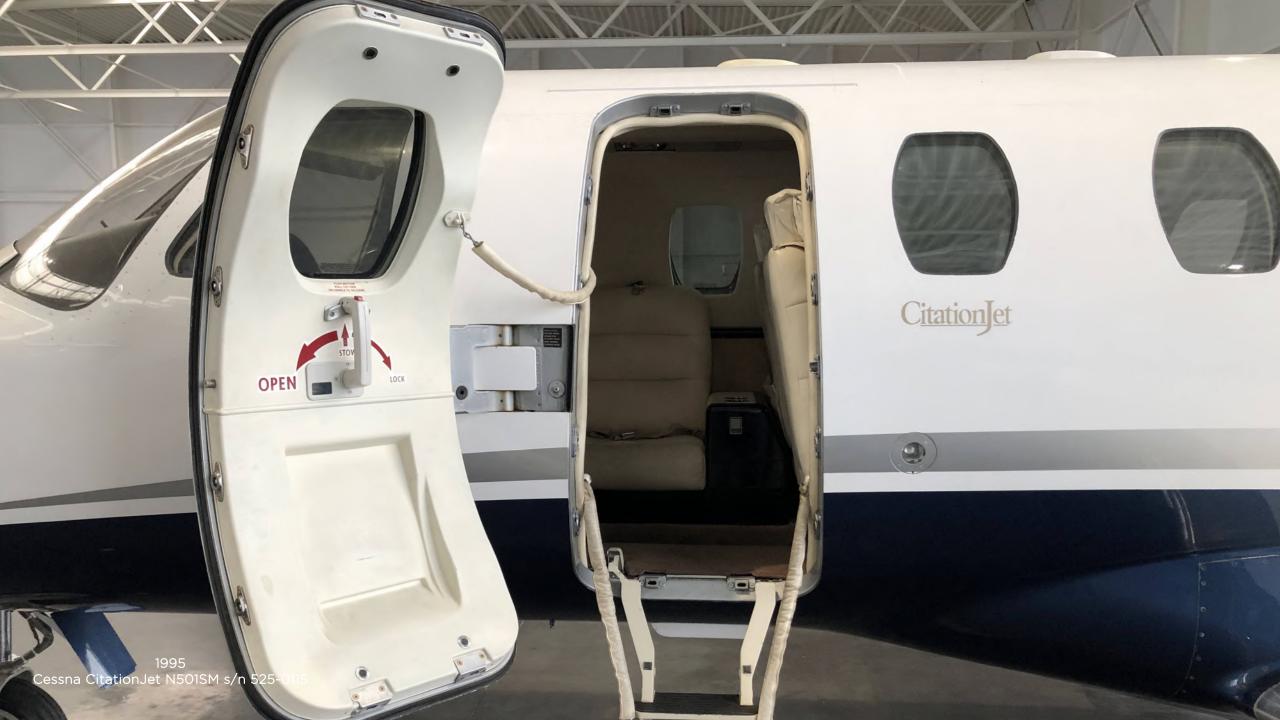

#### Interior

Aircraft interior comprises of 6 individual seats in a center-club configuration with dual executive writing tables, a RH forward belted side-facing seat and a LH after belted toilet seat.

Cabin is equipped with a LH forward deluxe refreshment centre with 2 drawers in a dark brown finish.

All seats are fitted with a cappuccino leather and have been refurbished in 2008. (Seatbelts rewebbed in 2016) All installed on a beige carpet.