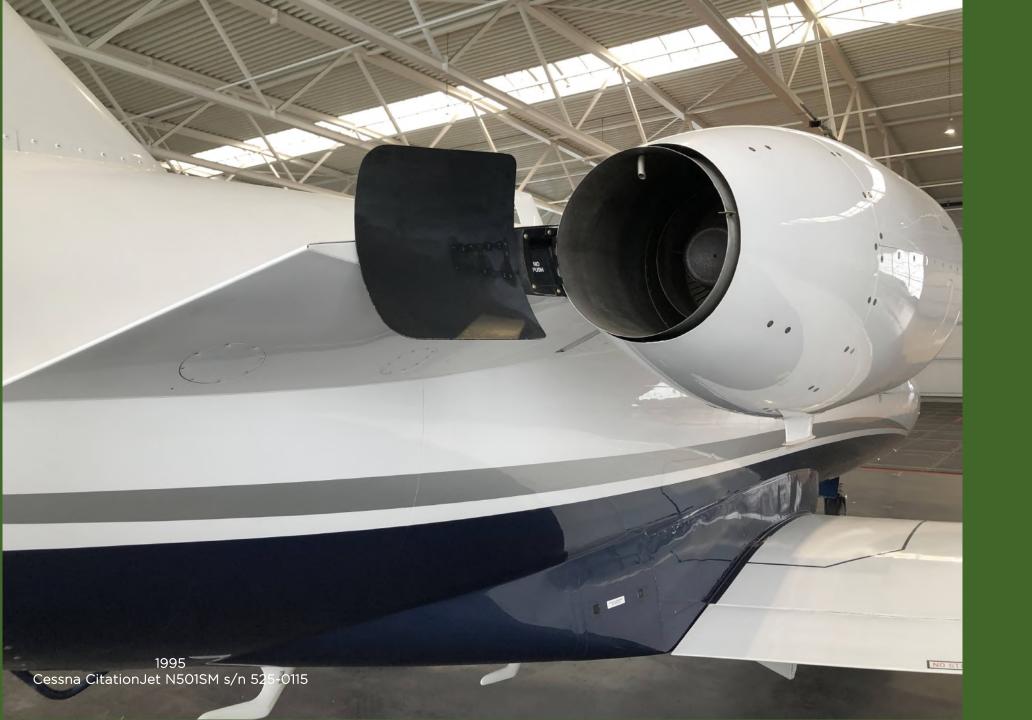

#### Exterior

Overall white paint scheme with a dark blue belly and grey/silver striping, aircraft has been painted in 2008 and has always been hangared.

mmm mmmm

For more information about this aircraft contact Vincent Wigmans <u>vincent@faaircraftsales.com</u> +31 (0) 15 820 0999