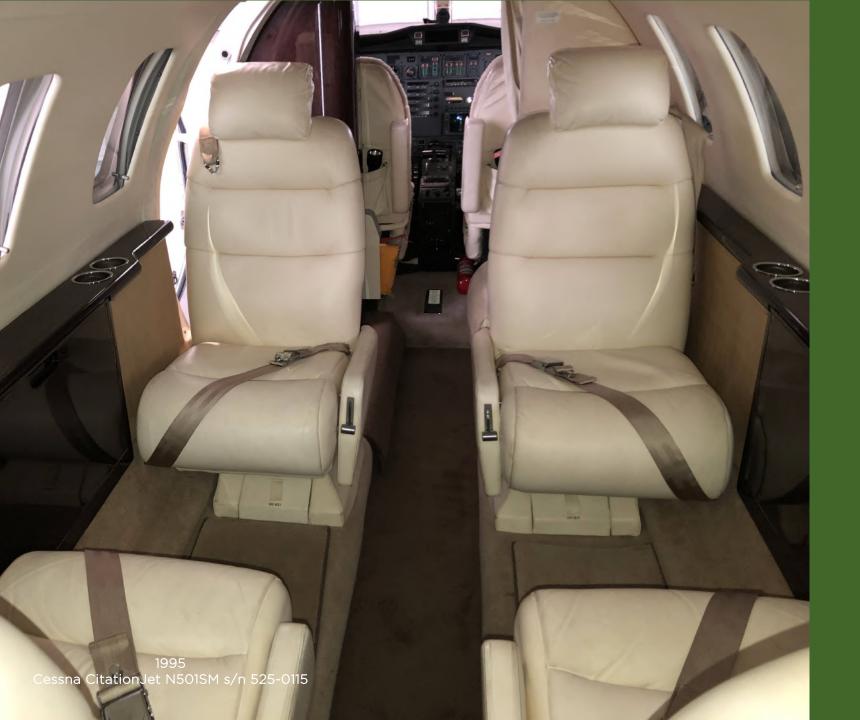

#### Interior

Aircraft interior comprises of 6 individual seats in a center-club configuration with dual executive writing tables, a RH forward belted side-facing seat and a LH after belted toilet seat.

Cabin is equipped with a LH forward deluxe refreshment centre with 2 drawers in a dark brown finish.

All seats are fitted with a cappuccino leather and have been refurbished in 2008. (Seatbelts rewebbed in 2016) All installed on a beige carpet.