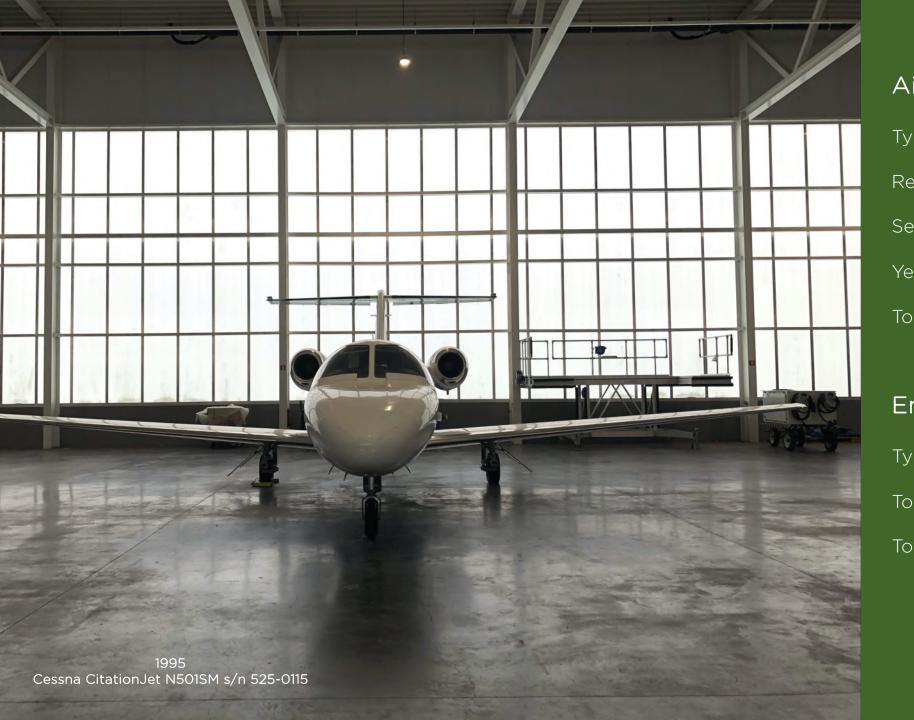

### **Fly Aeolus** Aircraft Sales & Acquisitions

N5015M N67CA Lem. The 1995 Cessna CitationJet N501SM s/n 525-0115

Fly Aeolus Aircraft Sales & Acquisitions is proud to present this beautiful Cessna CitationJet from 1995.

# Aircraft

| Туре:                          | Cessna CitationJet      |
|--------------------------------|-------------------------|
| Registration:                  | N501SM                  |
| Serialnumber:                  | 525-0115                |
| Year:                          | 1995                    |
| Total Time airframe:           | 5017 hrs<br>4346 cycles |
| Engines                        |                         |
| Туре:                          | FJ44-1A                 |
| Total Time LH engine: 4796 hrs |                         |