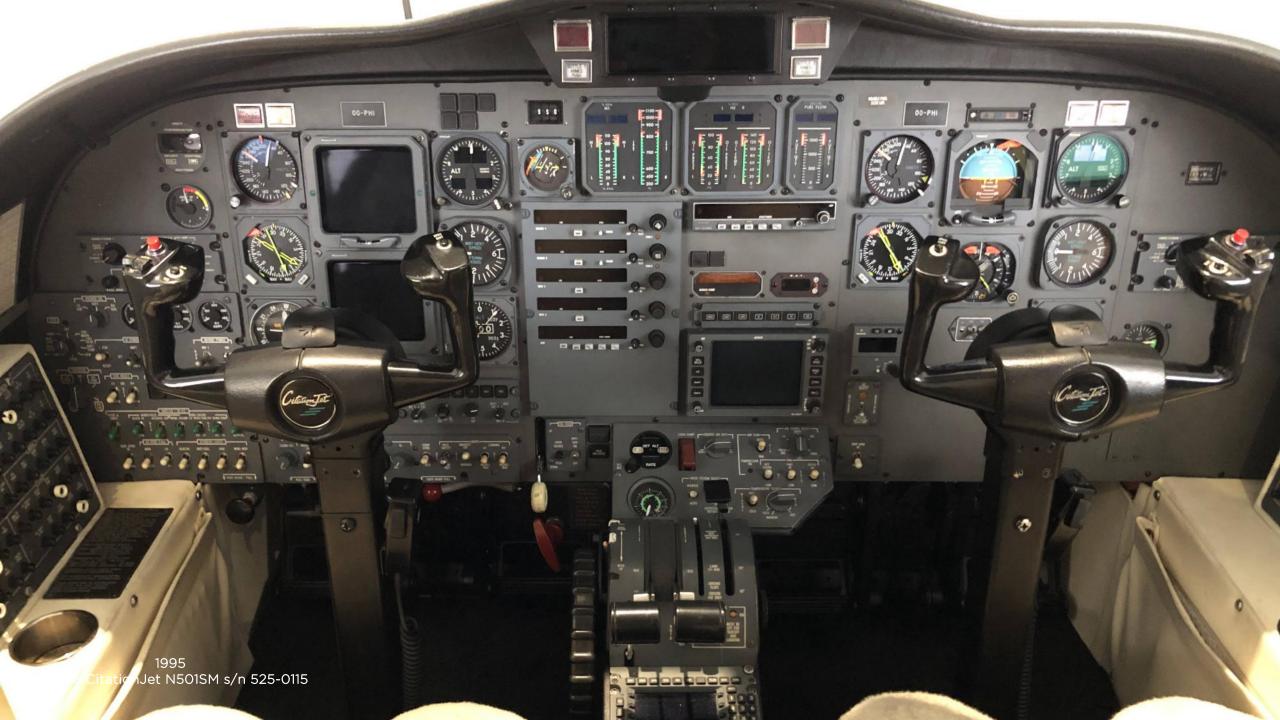

## Avionics

- 2 Tube EFIS
- COMS: Dual King KY-196B w/ 8.33 MHz
- NAVS: Dual King KN-53
- ADF: King KR-87
- DME: King KN-63 DME
- XPDR: King MST-67A
- FMS: GNS-XLS
- Traffic Advisory System: SKYWATCH
- ADC/ALT UNIT: AM-250
- AP: Honeywell SPZ-5000
- RAD ALT: King KRA-405
- RADAR: BENDIX RDR-2000
- ELT