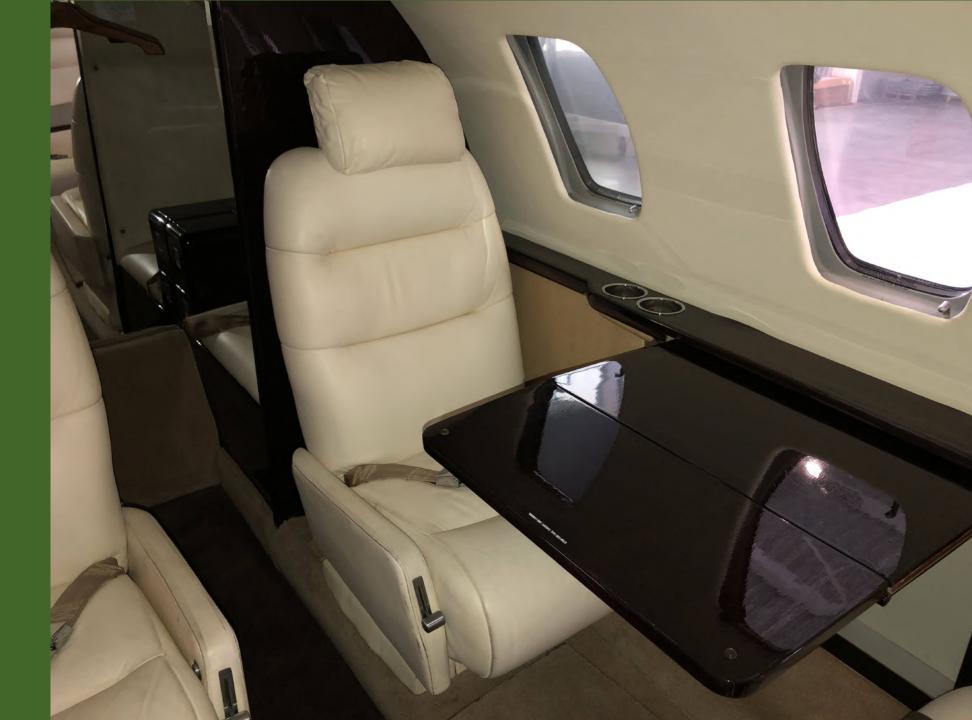

#### Interior

Aircraft interior comprises of 6 individual seats in a center-club configuration with dual executive writing tables, a RH forward belted side-facing seat and a LH after belted toilet seat.

Cabin is equipped with a LH forward deluxe refreshment centre with 2 drawers in a dark brown finish.

All seats are fitted with a cappuccino leather and have been refurbished in 2008. (Seatbelts rewebbed in 2016) All installed on a beige carpet.