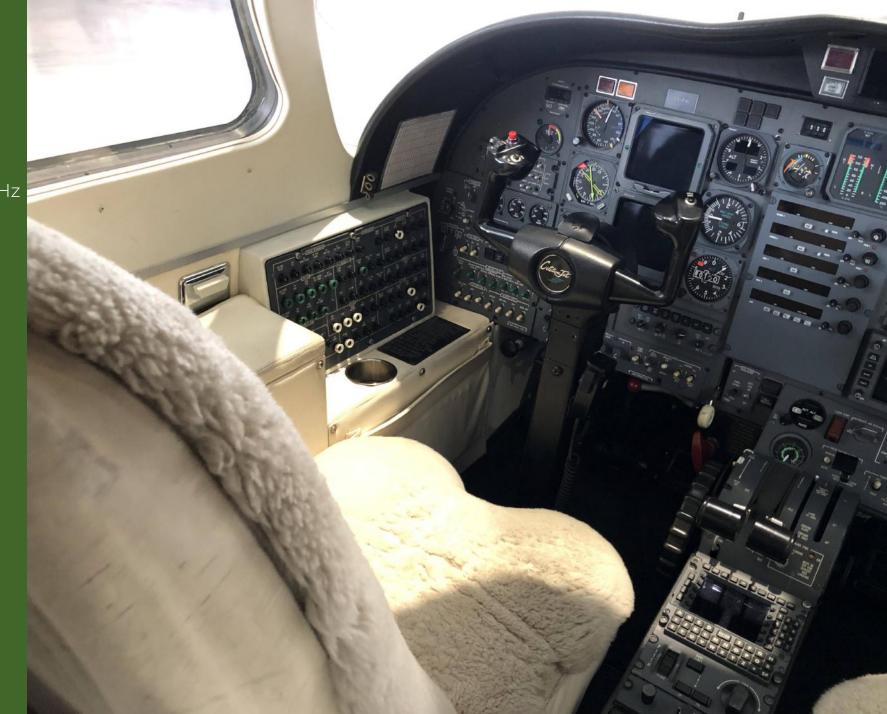

## Avionics

- 2 Tube EFIS
- COMS: Dual King KY-196B w/ 8.33 MHz
- NAVS: Dual King KN-53
- ADF: King KR-87
- DME: King KN-63 DME
- XPDR: King MST-67A
- FMS: GNS-XLS
- Traffic Advisory System: SKYWATCH
- ADC/ALT UNIT: AM-250
- AP: Honeywell SPZ-5000
- RAD ALT: King KRA-405
- RADAR: BENDIX RDR-2000
- ELT