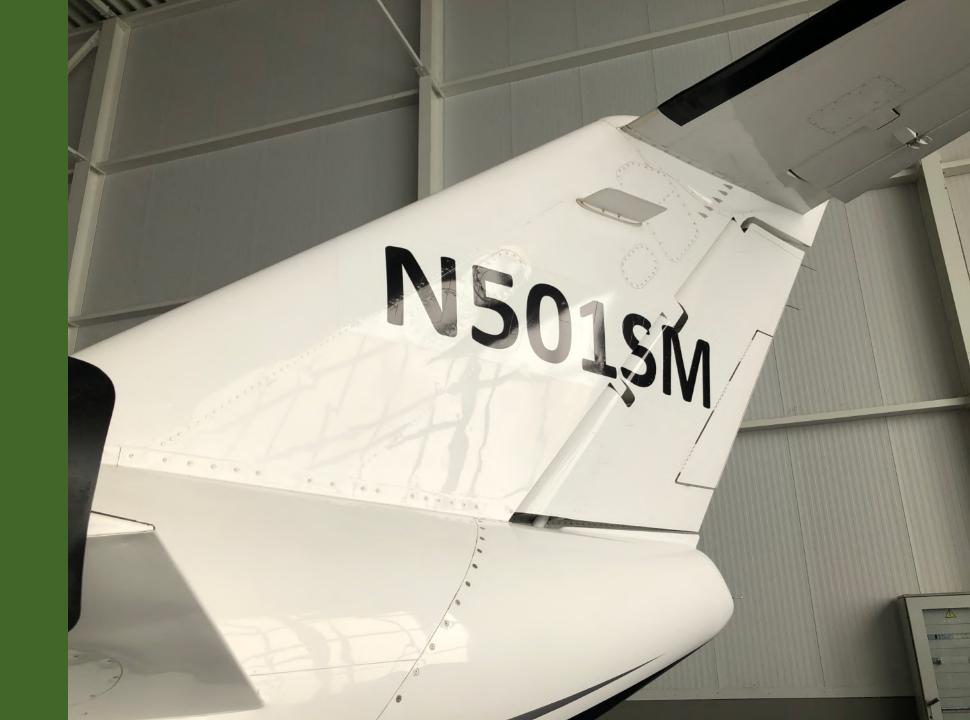

# Aircraft

| Туре:                          | Cessna CitationJet      |
|--------------------------------|-------------------------|
| Registration:                  | N501SM                  |
| Serialnumber:                  | 525-0115                |
| Year:                          | 1995                    |
| Total Time airframe:           | 5017 hrs<br>4346 cycles |
| Engines                        |                         |
| Туре:                          | FJ44-1A                 |
| Total Time LH engine: 4796 hrs |                         |