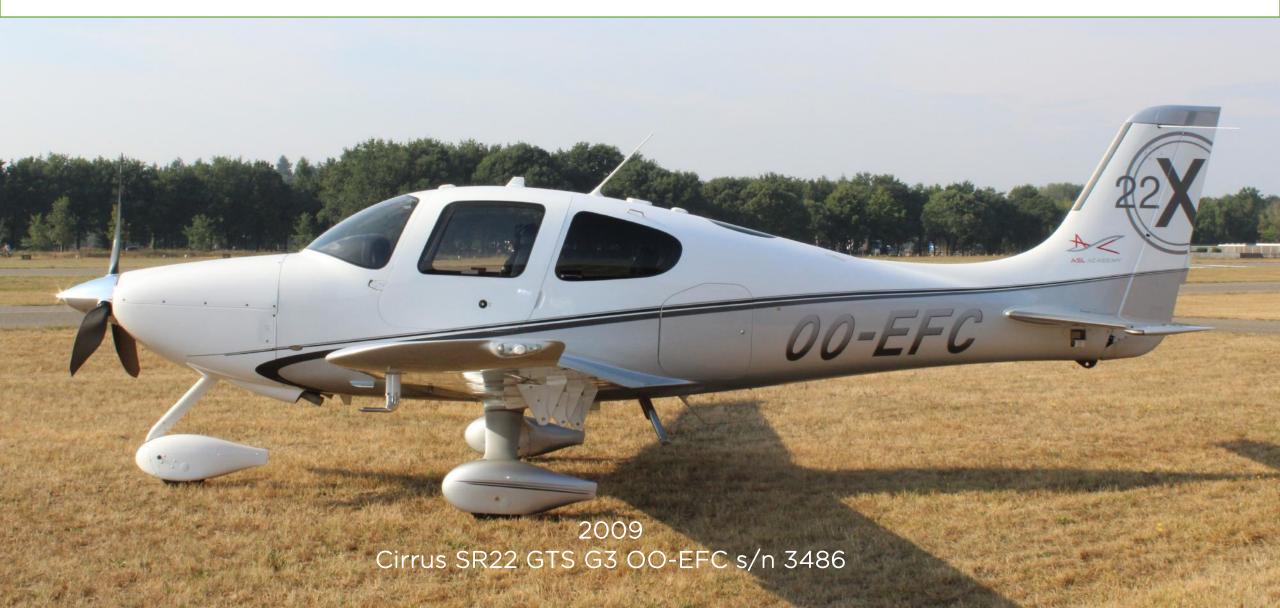

# **Fly Aeolus**Aircraft Sales & Acquisitions

FA Aircraft Sales & Acquisitions is proud to present this 2009 Cirrus SR22!

This unique & immaculate X Edition Cirrus SR22 integrates luxury, style, technology, confort and speed. This aircraft is in an excellent condition and has been hangared whole his life.

#### Aircraft

Type Cirrus SR22 GTS G3
Registration OO-EFC
Serialnumber 3486
Year 2009
Total Flight Time 1730 hrs

2009 Cirrus SR22 GTS G3 OO-EFC s/n 3486