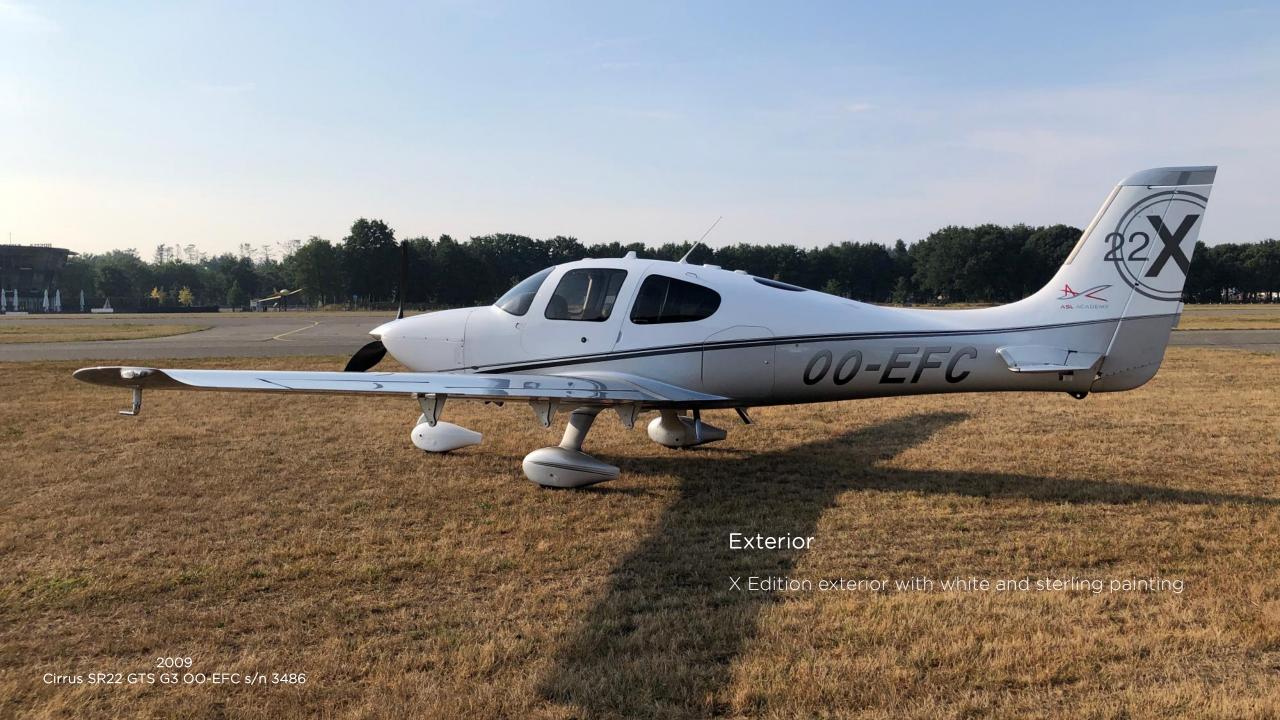

# **Fly Aeolus**Aircraft Sales & Acquisitions

FA Aircraft Sales & Acquisitions is proud to present this 2009 Cirrus SR22!

This unique & immaculate X Edition Cirrus SR22 integrates luxury, style, technology, confort and speed. This aircraft is in an excellent condition and has been hangared whole his life.

## MSN 3486 - Highlights

- Company owned and operated in Europe
- Always hangered
- Complete logs since new
- FIKI certified
- Tinted windows
- HID Landing light

#### Aircraft

Type Cirrus SR22 GTS G3
Registration OO-EFC
Serialnumber 3486
Year 2009
Total Flight Time 1730 hrs