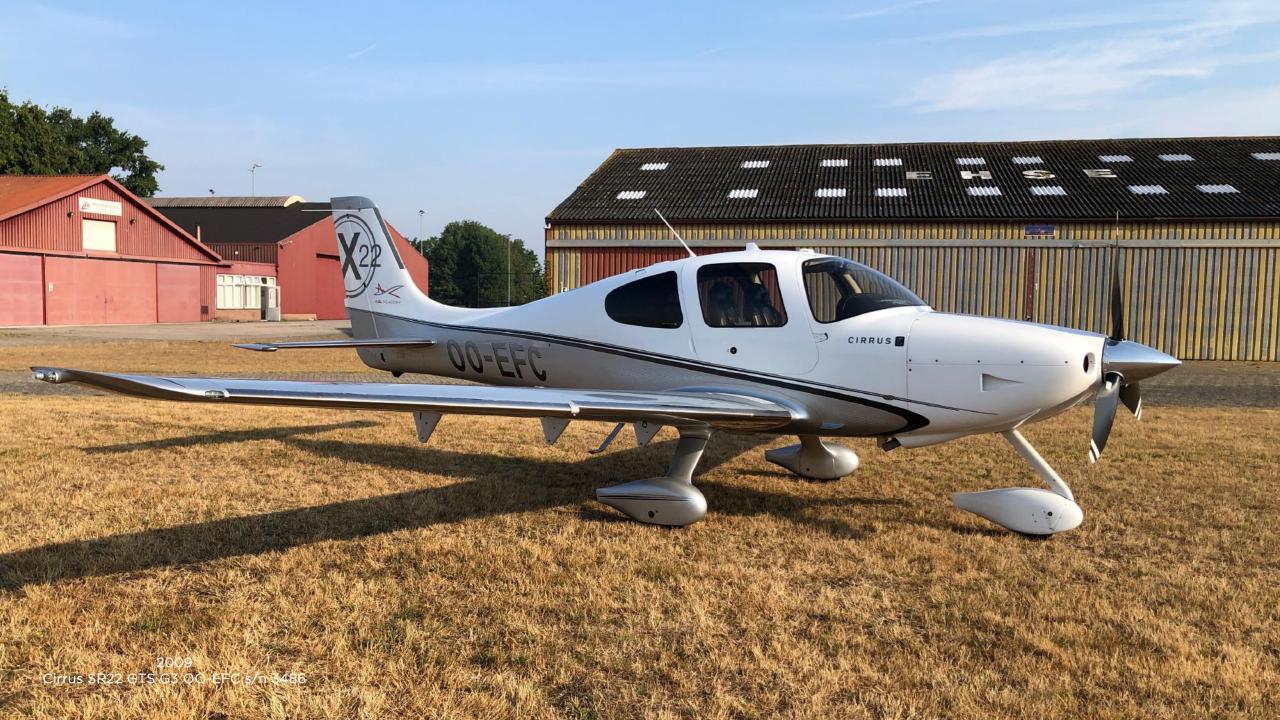

# **Fly Aeolus**Aircraft Sales & Acquisitions

FA Aircraft Sales & Acquisitions is proud to present this 2009 Cirrus SR22!

This unique & immaculate X Edition Cirrus SR22 integrates luxury, style, technology, confort and speed. This aircraft is in an excellent condition and has been hangared whole his life.

## MSN 3486 - Highlights

- Company owned and operated in Europe
- Always hangered
- Complete logs since new
- FIKI certified
- Tinted windows
- HID Landing light

#### Aircraft

Type Cirrus SR22 GTS G3
Registration OO-EFC
Serialnumber 3486
Year 2009
Total Flight Time 1730 hrs