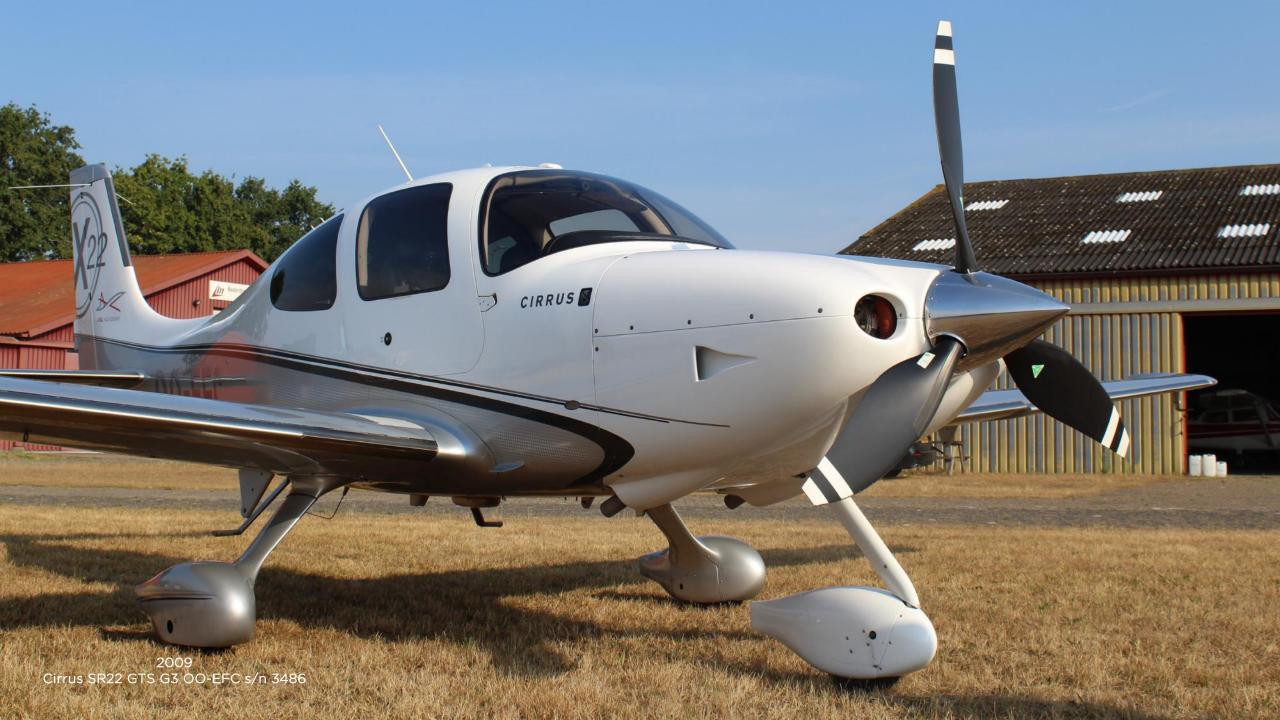

# **Fly Aeolus**Aircraft Sales & Acquisitions

FA Aircraft Sales & Acquisitions is proud to present this 2009 Cirrus SR22!

This unique & immaculate X Edition Cirrus SR22 integrates luxury, style, technology, confort and speed. This aircraft is in an excellent condition and has been hangared whole his life.

## MSN 3486 - Highlights

- Company owned and operated in Europe
- Always hangered
- Complete logs since new
- FIKI certified
- Tinted windows
- HID Landing light

#### Aircraft

Type Cirrus SR22 GTS G3
Registration OO-EFC
Serialnumber 3486
Year 2009
Total Flight Time 1730 hrs