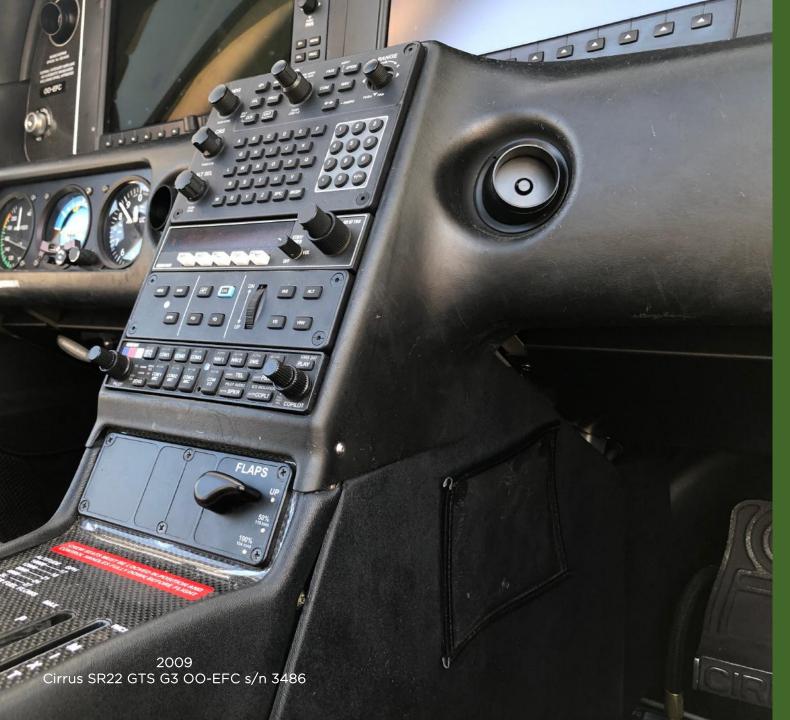

#### Avionics

- Cirrus Perspective Avionics Suite incl.
- Garmin 12" Displays
- Garmin GMA347 Audio Panel
- Garmin Transponder
- Garmin GFC700 Autopilot incl . Yaw Damper
- Skywatch Active Traffic System (TAS)
- WX500 Stormscope
- Bendix King KN63 DME
- Bendix King KR87 ADF
- Jeppesen Chartview
- SVT
- Enhanced Vision System (EVS Camera)
- ELT 406 MHz