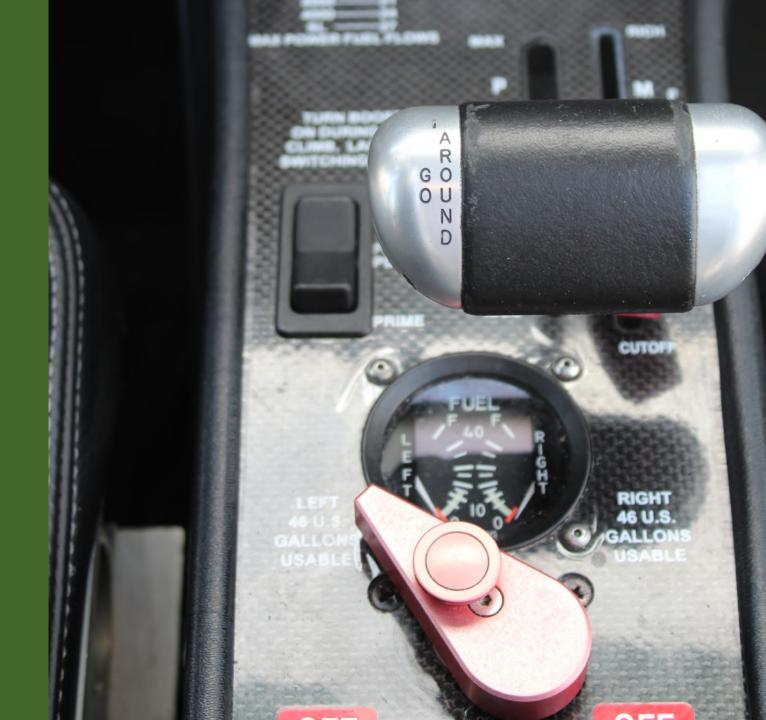

#### Avionics

- Cirrus Perspective Avionics Suite incl.
- Garmin 12" Displays
- Garmin GMA347 Audio Panel
- Garmin Transponder
- Garmin GFC700 Autopilot incl . Yaw Damper
- Skywatch Active Traffic System (TAS)
- WX500 Stormscope
- Bendix King KN63 DME
- Bendix King KR87 ADF
- Jeppesen Chartview
- SVT
- Enhanced Vision System (EVS Camera)
- ELT 406 MHz