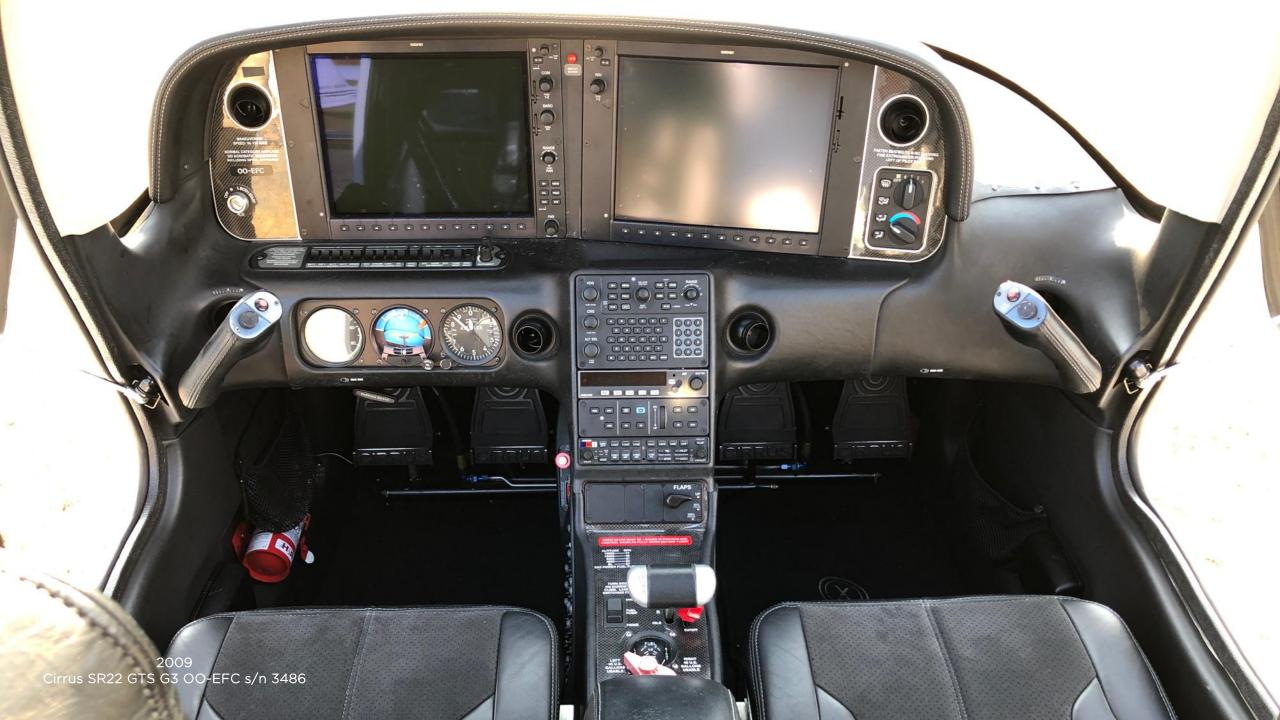

#### Avionics

- Cirrus Perspective Avionics Suite incl.
- Garmin 12" Displays
- Garmin GMA347 Audio Panel
- Garmin Transponder
- Garmin GFC700 Autopilot incl . Yaw Damper
- Skywatch Active Traffic System (TAS)
- WX500 Stormscope
- Bendix King KN63 DME
- Bendix King KR87 ADF
- Jeppesen Chartview
- SVT
- Enhanced Vision System (EVS Camera)
- ELT 406 MHz