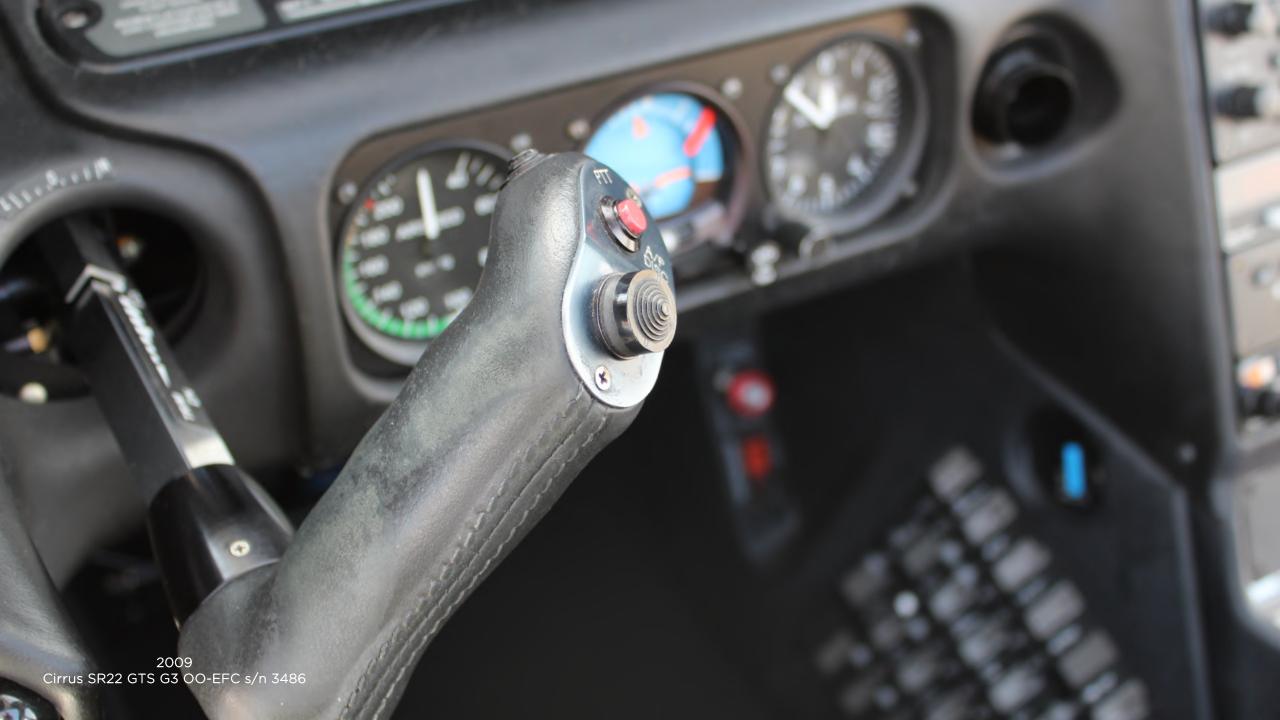

#### Avionics

- Cirrus Perspective Avionics Suite incl.
- Garmin 12" Displays
- Garmin GMA347 Audio Panel
- Garmin Transponder
- Garmin GFC700 Autopilot incl . Yaw Damper
- Skywatch Active Traffic System (TAS)
- WX500 Stormscope
- Bendix King KN63 DME
- Bendix King KR87 ADF
- Jeppesen Chartview
- SVT
- Enhanced Vision System (EVS Camera)
- ELT 406 MHz