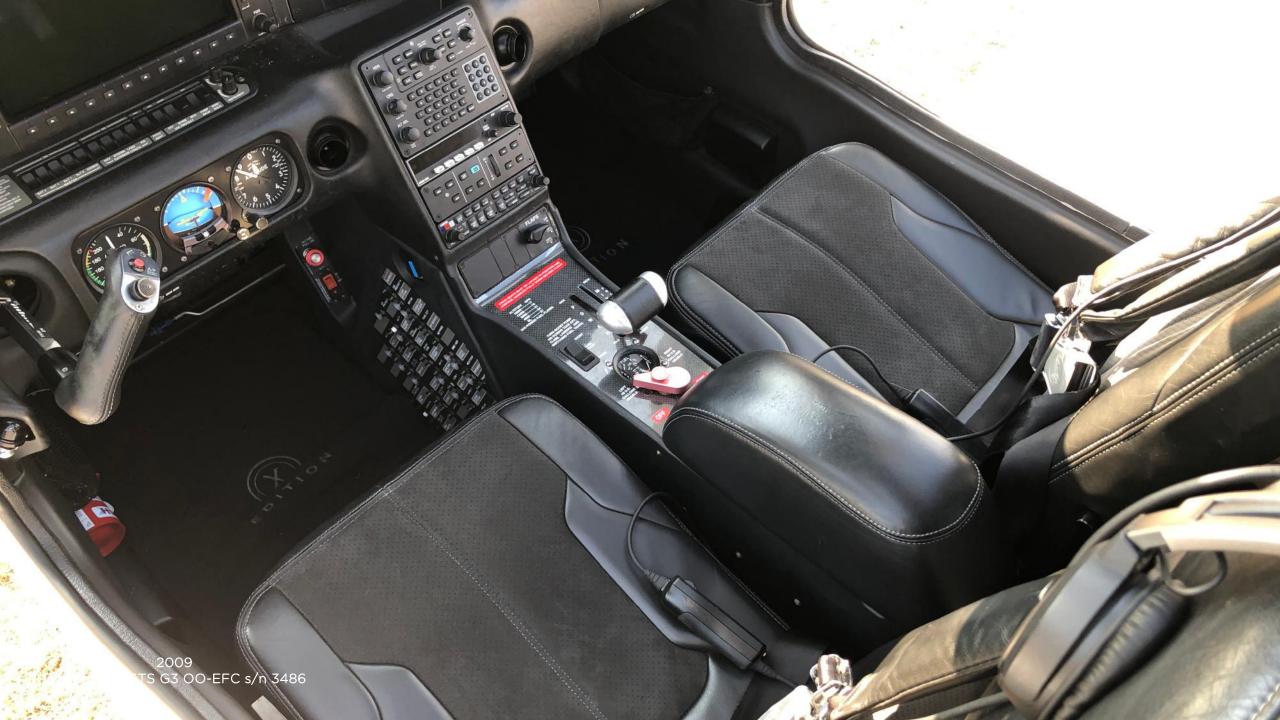

#### Avionics

- Cirrus Perspective Avionics Suite incl.
- Garmin 12" Displays
- Garmin GMA347 Audio Panel
- Garmin Transponder
- Garmin GFC700 Autopilot incl . Yaw Damper
- Skywatch Active Traffic System (TAS)
- WX500 Stormscope
- Bendix King KN63 DME
- Bendix King KR87 ADF
- Jeppesen Chartview
- SVT
- Enhanced Vision System (EVS Camera)
- ELT 406 MHz

2009 Cirrus SR22 GTS G3 OO-EFC s/n 3486