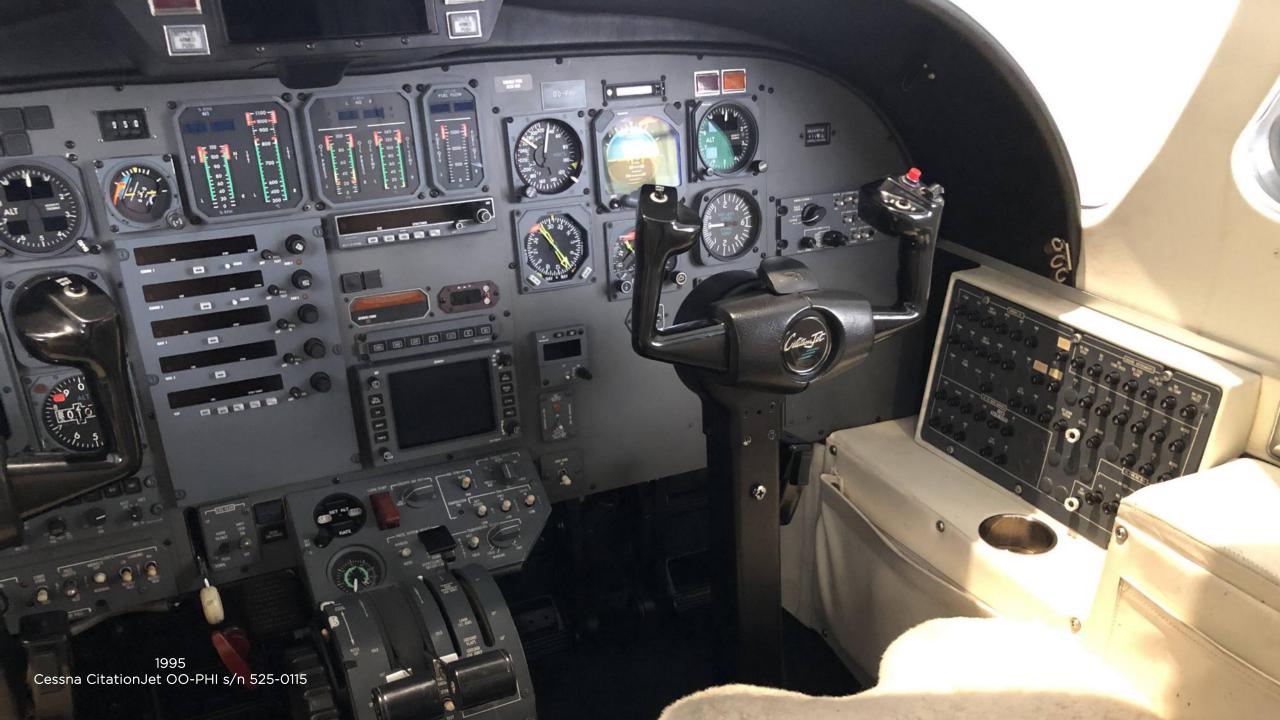

#### Avionics

- 2 Tube EFIS
- COMS: Dual King KY-196B w/ 8.33 MHz
- NAVS: Dual King KN-53
- ADF: King KR-87
- DME: King KN-63 DME
- XPDR: King MST-67A
- FMS: GNS-XLS
- Traffic Advisory System: SKYWATCH
- ADC/ALT UNIT: AM-250
- AP: Honeywell SPZ-5000
- RAD ALT: King KRA-405
- RADAR: BENDIX RDR-2000
- ELT