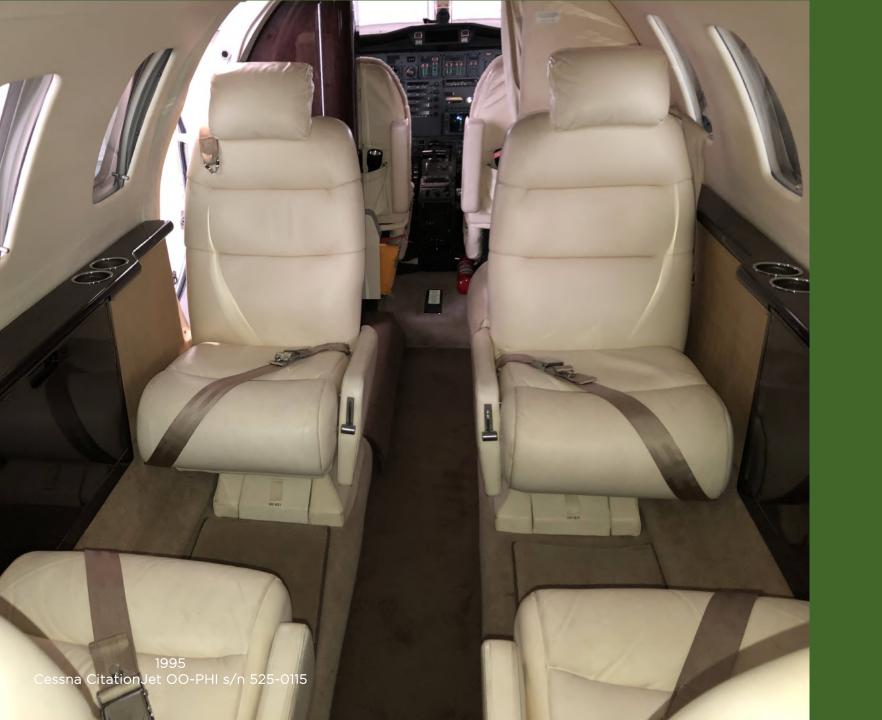

#### Interior

Aircraft interior comprises of 6 individual seats in a center-club configuration with dual executive writing tables, a RH forward belted side-facing seat and a LH after belted toilet seat.

Cabin is equipped with a LH forward deluxe refreshment centre with 2 drawers in a dark brown finish.

All seats are fitted with a cappuccino leather and have been refurbished in 2008. (Seatbelts rewebbed in 2016) All installed on a beige carpet.