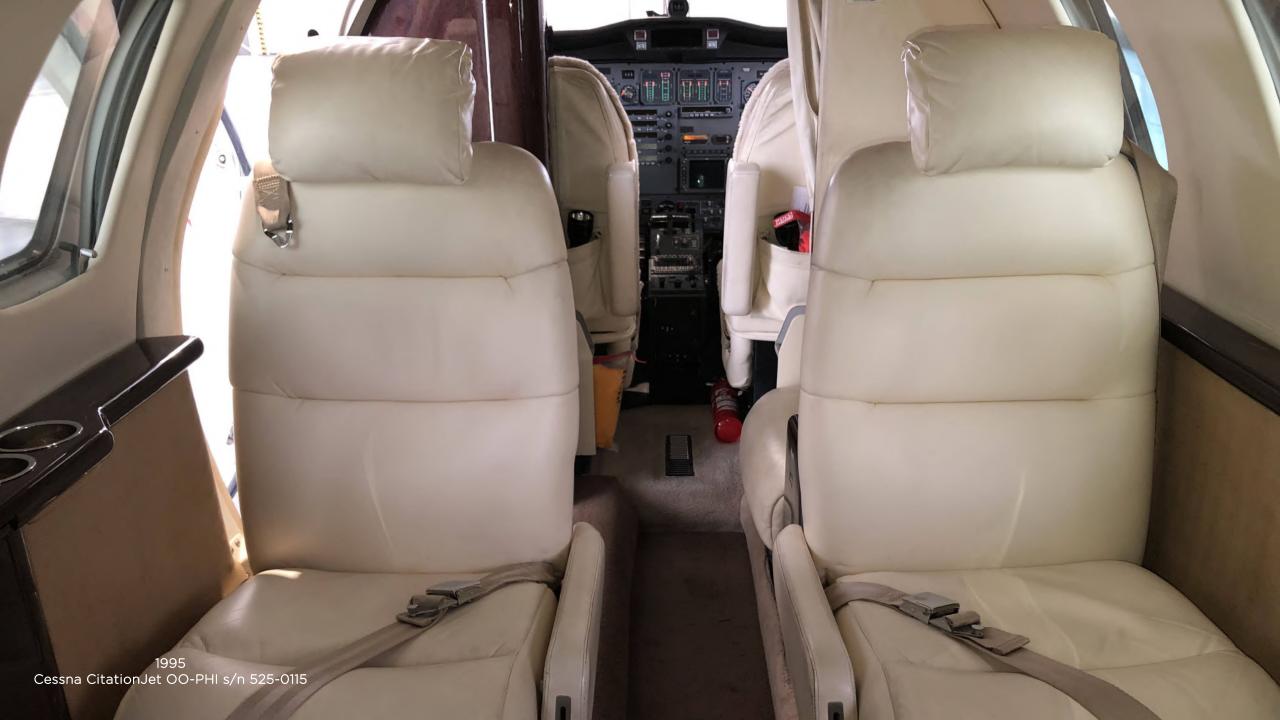

#### Interior

Aircraft interior comprises of 6 individual seats in a center-club configuration with dual executive writing tables, a RH forward belted side-facing seat and a LH after belted toilet seat.

Cabin is equipped with a LH forward deluxe refreshment centre with 2 drawers in a dark brown finish.

All seats are fitted with a cappuccino leather and have been refurbished in 2008. (Seatbelts rewebbed in 2016) All installed on a beige carpet.