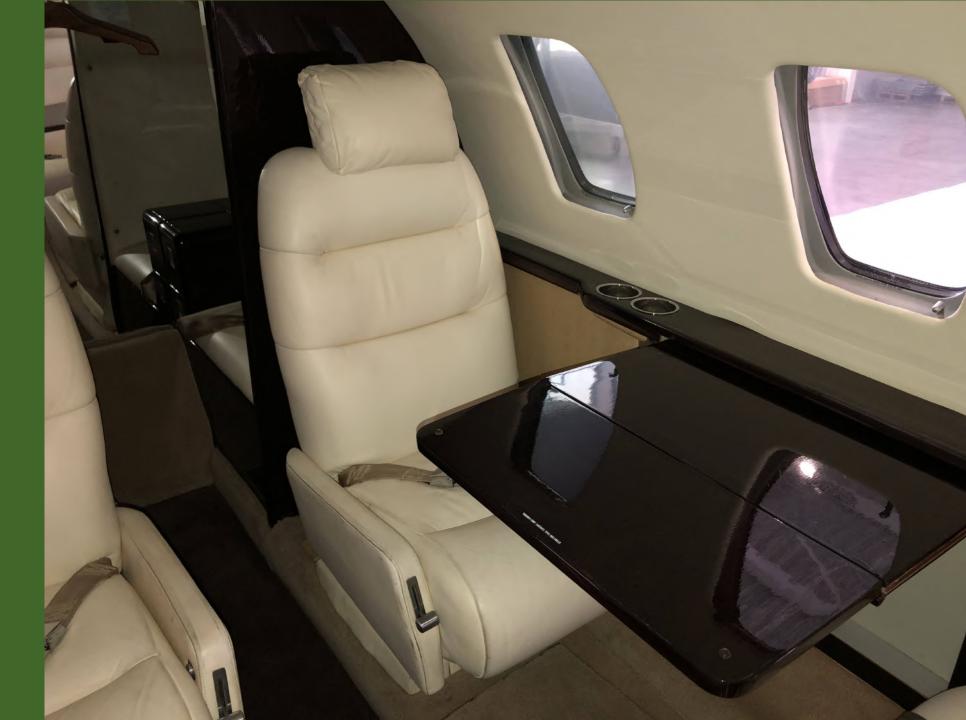

#### Interior

Aircraft interior comprises of 6 individual seats in a center-club configuration with dual executive writing tables, a RH forward belted side-facing seat and a LH after belted toilet seat.

Cabin is equipped with a LH forward deluxe refreshment centre with 2 drawers in a dark brown finish.

All seats are fitted with a cappuccino leather and have been refurbished in 2008. (Seatbelts rewebbed in 2016) All installed on a beige carpet.