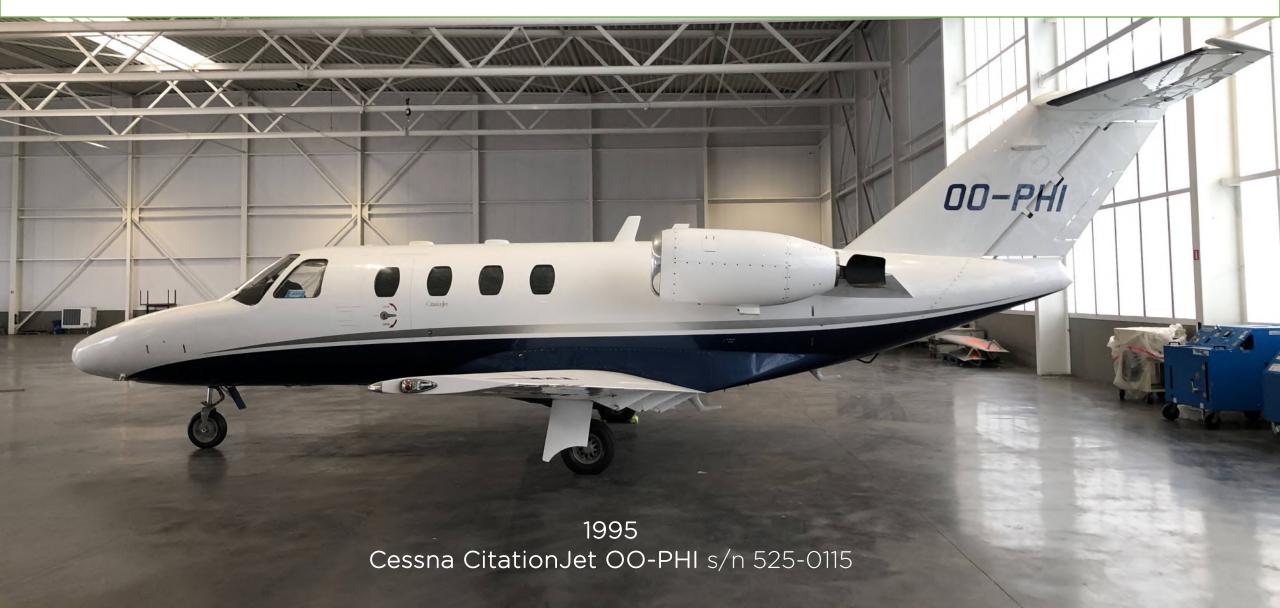

## Fly Aeolus

Aircraft Sales & Acquisitions

Fly Aeolus Aircraft Sales & Acquisitions is proud to present this beautiful Cessna CitationJet from 1995.

The Cessna CitationJet has been designed to lower the bar into business jet ownership. It is the perfect choice for anyone looking for an entry-level jet that can be operated single pilot. It is designed to be very economical in operation costs as well as in purchase price.

1995 Cessna CitationJet OO-PHI s/n 525-0115