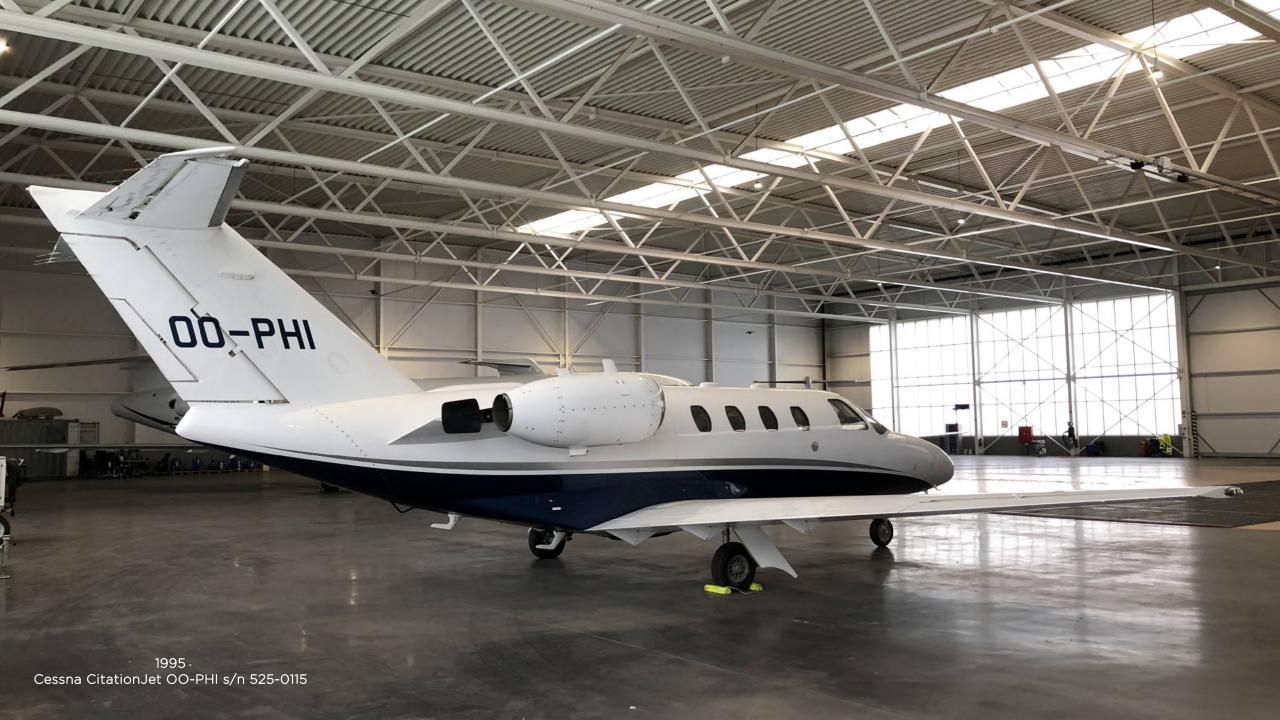

1995 Cessna CitationJet OO-PHI s/n 525-0115

### Aircraft

Type: Cessna CitationJet

Registration: OO-PHI

Serialnumber: 525-0115

Year: 1995

Total Time airframe: 5017 hrs

4346 cycles