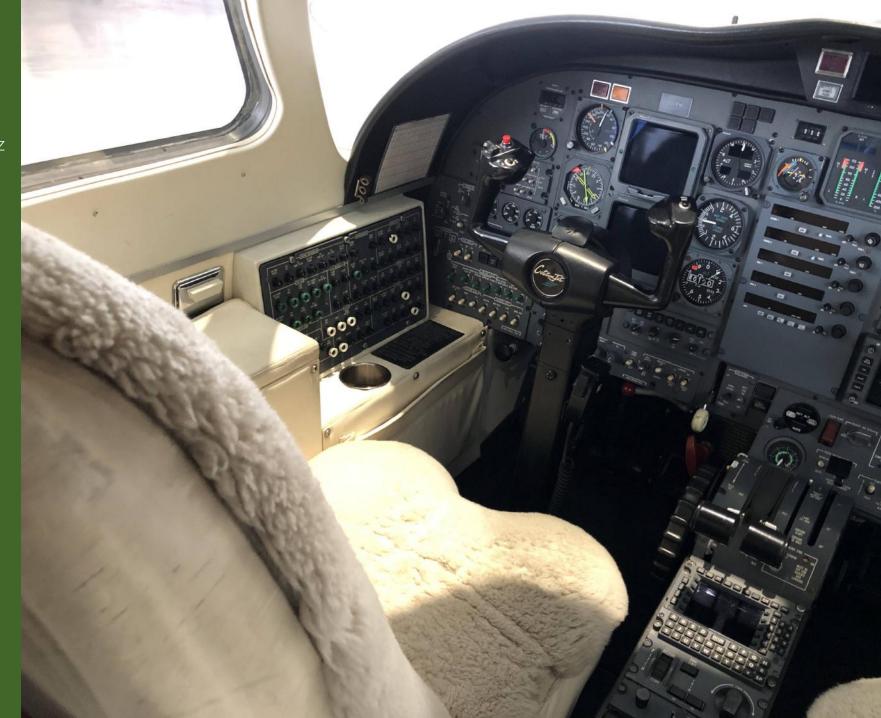

#### Avionics

- 2 Tube EFIS
- COMS: Dual King KY-196B w/ 8.33 MHz
- NAVS: Dual King KN-53
- ADF: King KR-87
- DME: King KN-63 DME
- XPDR: King MST-67A
- FMS: GNS-XLS
- Traffic Advisory System: SKYWATCH
- ADC/ALT UNIT: AM-250
- AP: Honeywell SPZ-5000
- RAD ALT: King KRA-405
- RADAR: BENDIX RDR-2000
- ELT