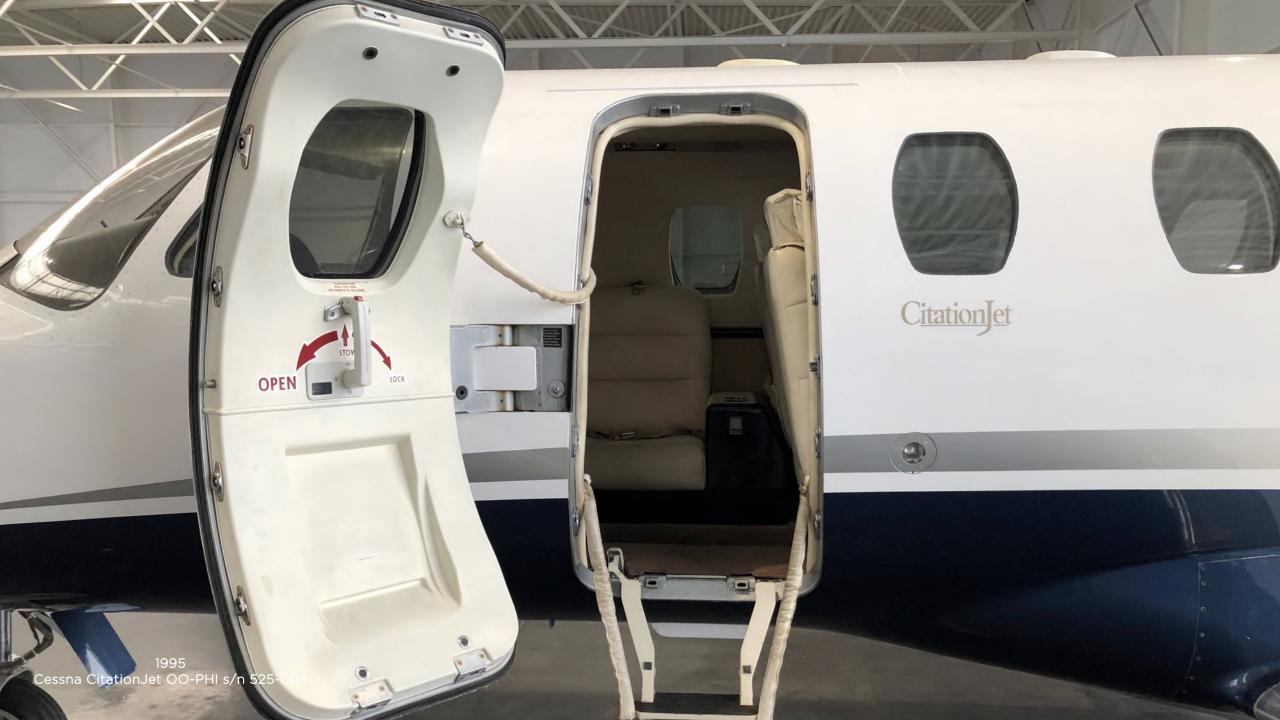

#### Interior

Aircraft interior comprises of 6 individual seats in a center-club configuration with dual executive writing tables, a RH forward belted side-facing seat and a LH after belted toilet seat.