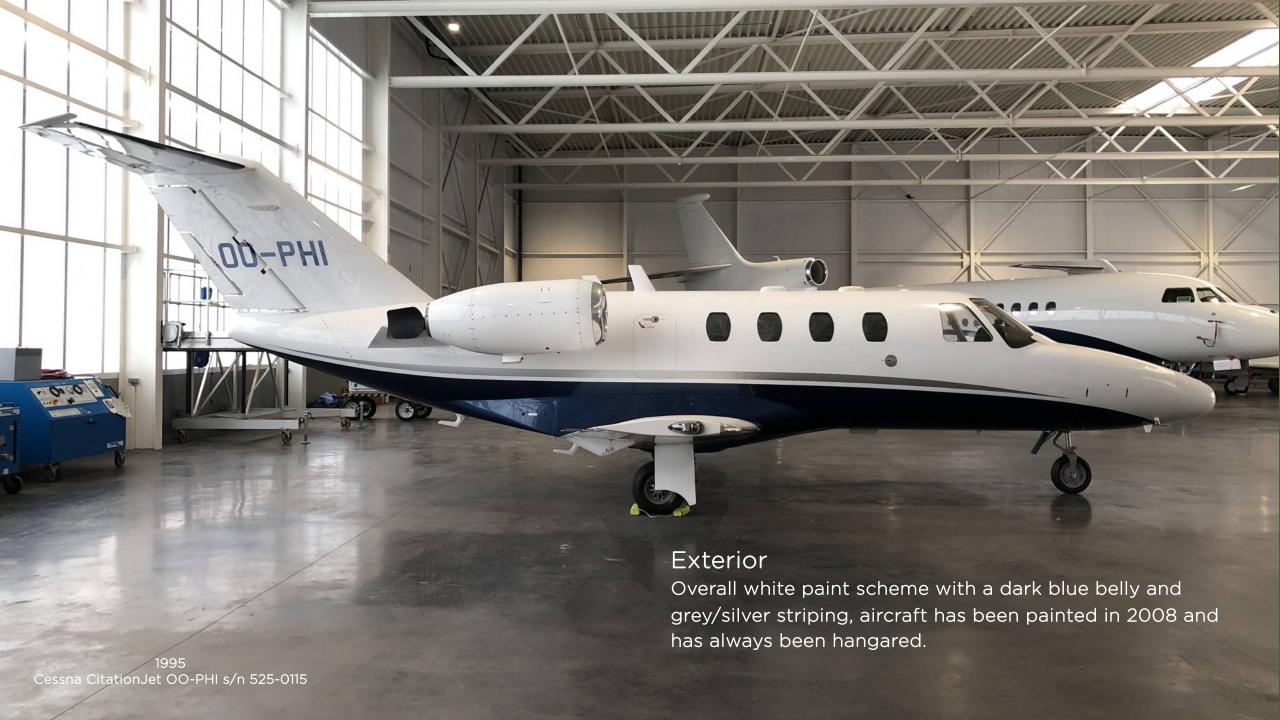

#### MSN 525-0115 Highlights

- Operated in Europe since 1995
- Always hangered
- Aircraft under contract with CAMP (Cescom reports)
- Engines enrolled on TAP blue
- Fresh Doc 10, 02, 03, 04, 08, 11, 12, 21, 33, 36
- Corrosion treatment performed on main wheel wells and aft wing spar
- Main landing gears overhauled
- New pre-coolers installed 2017
- New oxygen bottle installed
- New Freon
- Aircraft repainted in 2008
- Aircraft interior refurbished in 2008
- Seatbelts rewebbed in 2016