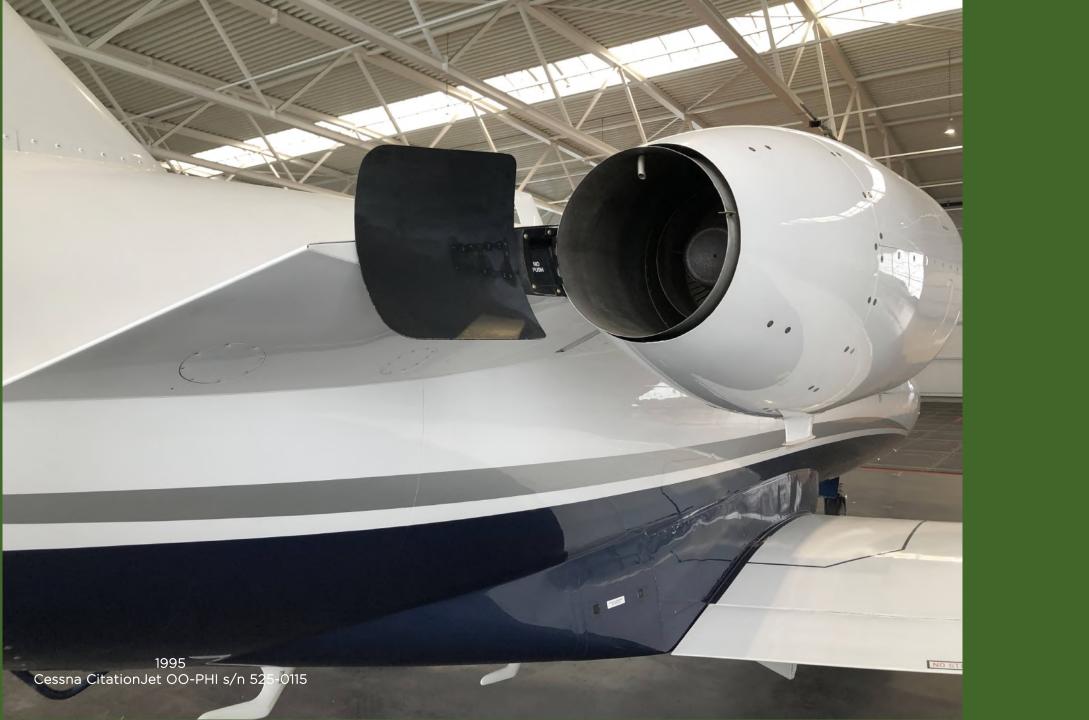

### Engines

Type: FJ44-1A

Total Time LH engine: 4796 hrs

4594 cycles

Total Time RH engine: 4741 hrs

4487 cycles