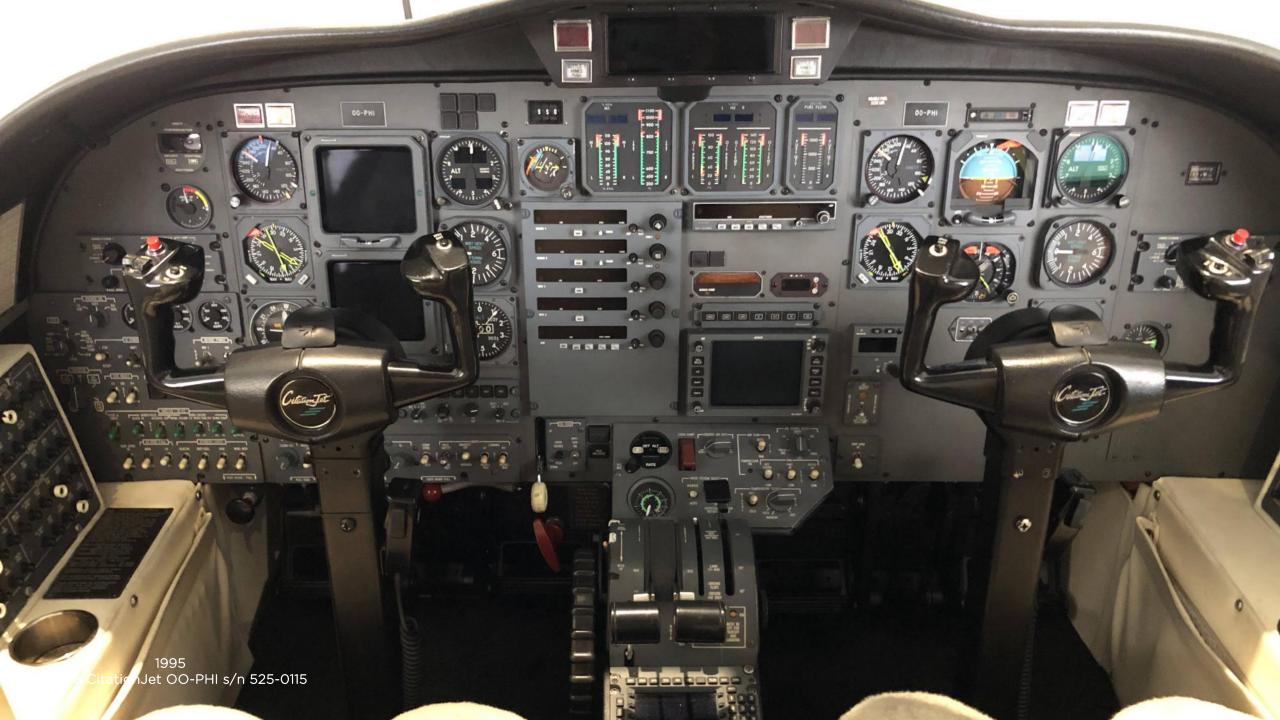

#### Avionics

- 2 Tube EFIS
- COMS: Dual King KY-196B w/ 8.33 MHz
- NAVS: Dual King KN-53
- ADF: King KR-87
- DME: King KN-63 DME
- XPDR: King MST-67A
- FMS: GNS-XLS
- Traffic Advisory System: SKYWATCH
- ADC/ALT UNIT: AM-250
- AP: Honeywell SPZ-5000
- RAD ALT: King KRA-405
- RADAR: BENDIX RDR-2000
- ELT