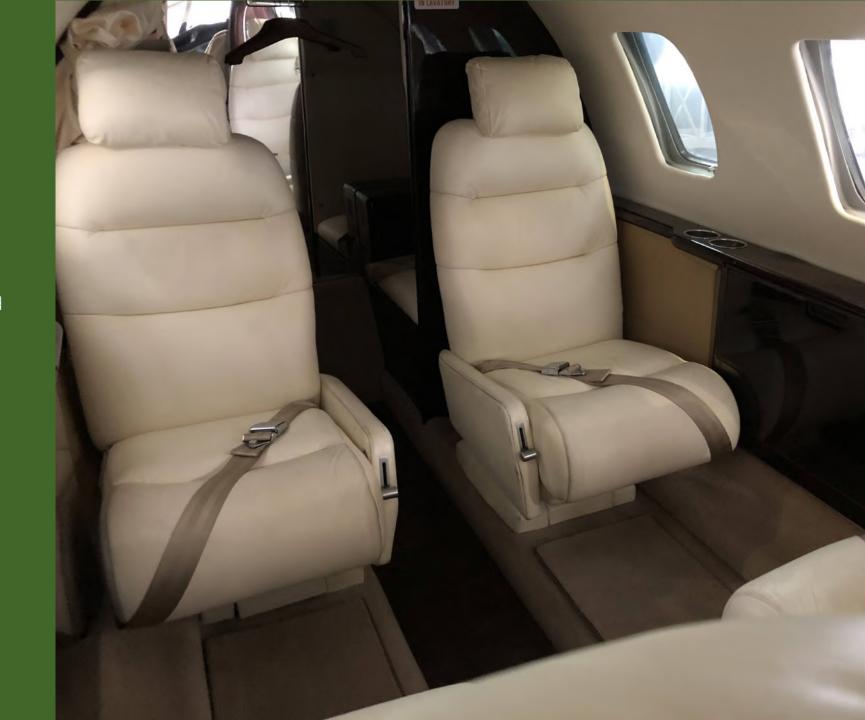

#### Interior

Aircraft interior comprises of 6 individual seats in a center-club configuration with dual executive writing tables, a RH forward belted side-facing seat and a LH after belted toilet seat.

Cabin is equipped with a LH forward deluxe refreshment centre with 2 drawers in a dark brown finish.

All seats are fitted with a cappuccino leather and have been refurbished in 2008. (Seatbelts rewebbed in 2016) All installed on a beige carpet.