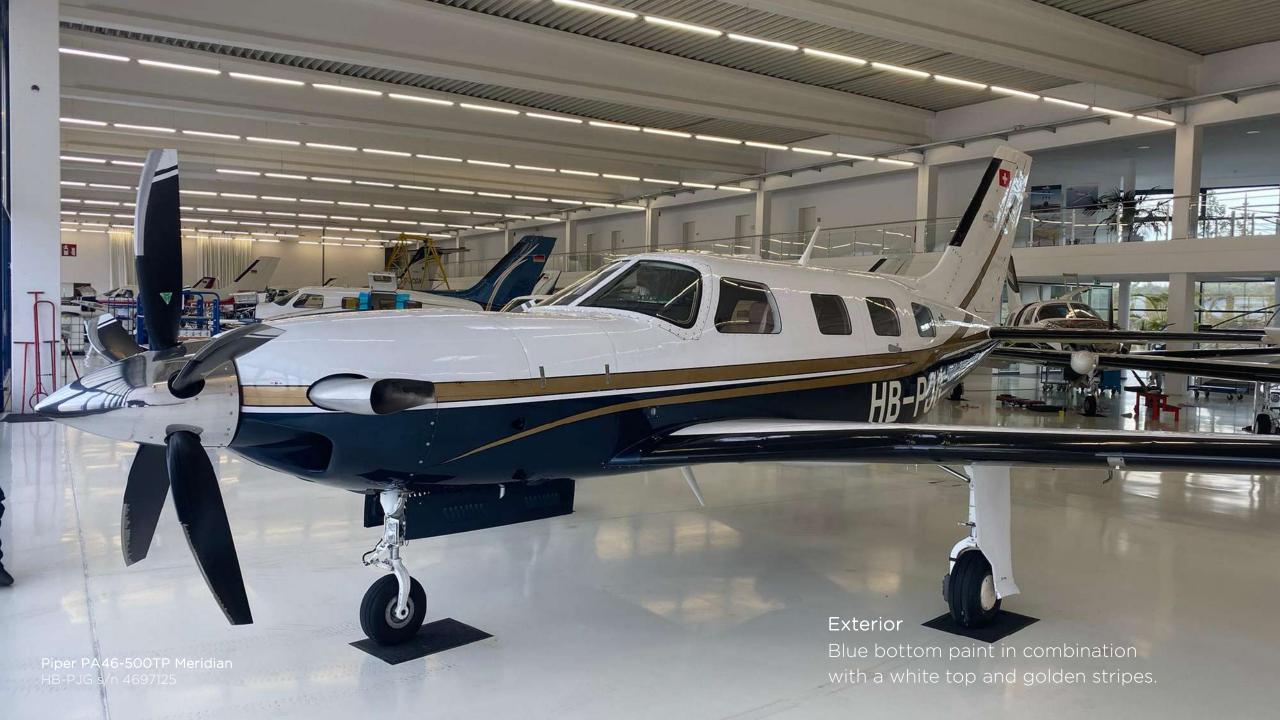

## MSN 4697125 - Highlights

- Owned and operated in Europe
- No known Damage History
- Always Hangared
- Part 145 maintained
- New interior in 2015
- New avionics in 2016
- New 5 blade propeller in 2019
- New pilot windshield
- Exterior HID & LED lights
- LED lights cockpit
- Music entertainment system
- Satellite phone