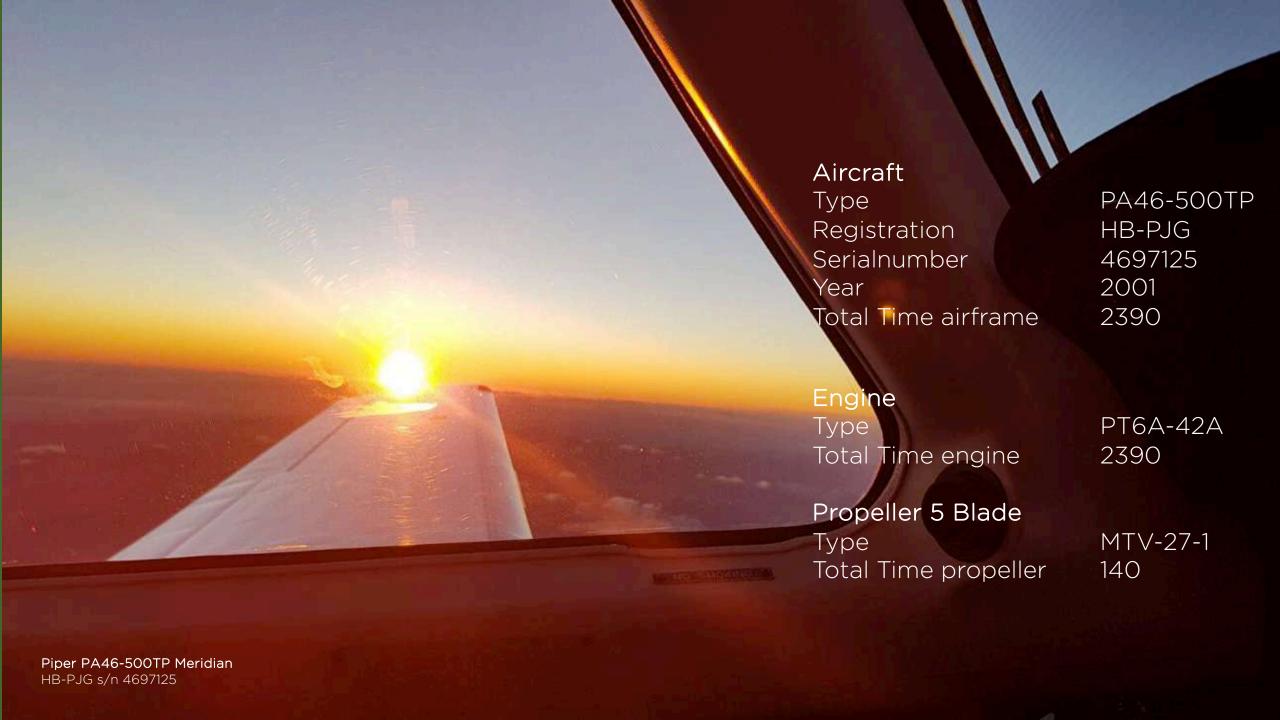

## MSN 4697125 - Highlights

- Owned and operated in Europe
- No known Damage History
- Always Hangared
- Part 145 maintained
- New interior in 2015
- New avionics in 2016
- New 5 blade propeller in 2019
- New pilot windshield
- Exterior HID & LED lights
- LED lights cockpit
- Music entertainment system
- Satellite phone