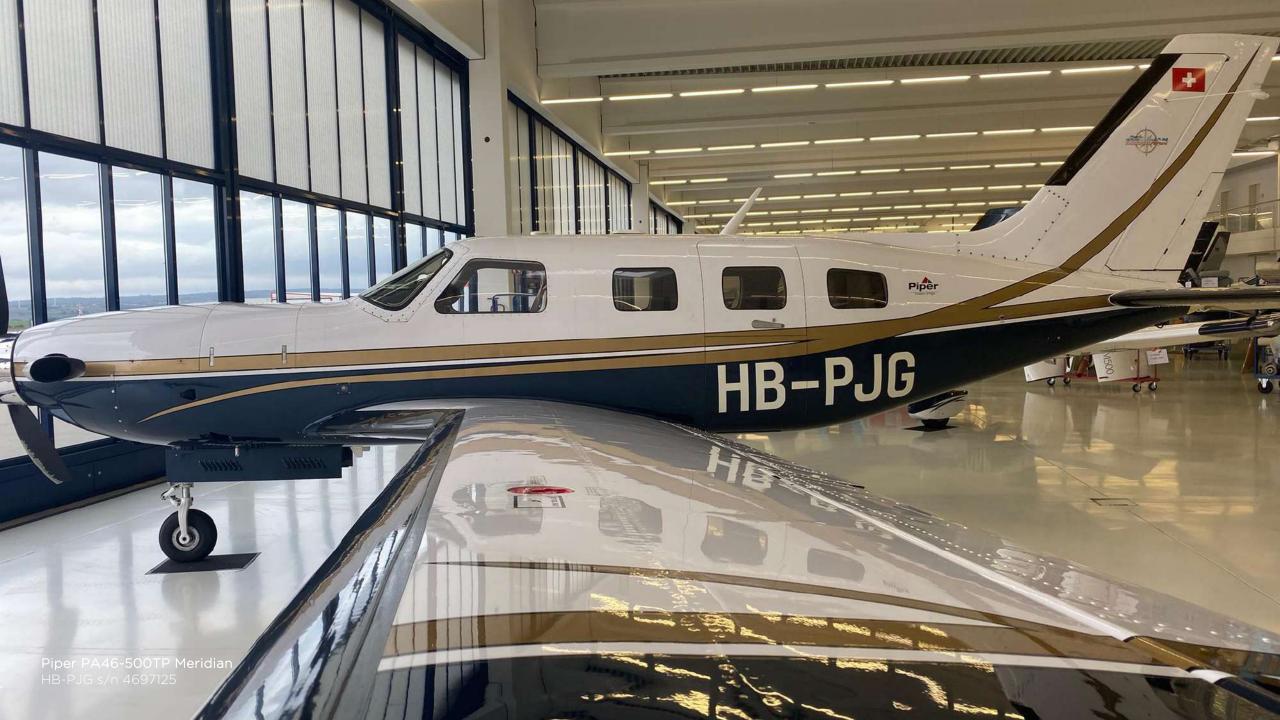

## MSN 4697125 - Highlights

- Owned and operated in Europe
- No known Damage History
- Always Hangared
- Part 145 maintained
- New interior in 2015
- New avionics in 2016
- New 5 blade propeller in 2019
- New pilot windshield
- Exterior HID & LED lights
- LED lights cockpit
- Music entertainment system
- Satellite phone