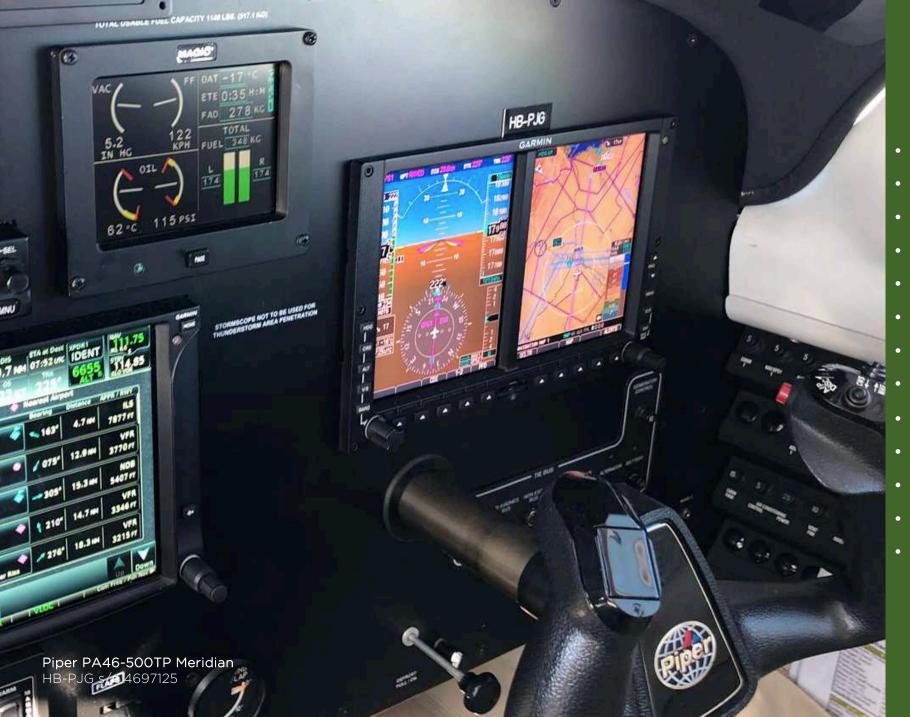

## **Avionics**

- Dual Garmin 500 w/Jeppesen Charts
- Dual Garmin GTN-750
- Garmin GTS33 D/ES Transponder
- Garmin GTS33 ES Transponder
- Garmin GMA35 GAD43e Adapter
- Garmin GSR56 Iridium Receiver
- Garmin FlightStream
- SAM Standby Instruments
- STEC 1500 Digital Autopilot
- BFGoodrich WX-500 Stormscope
- King KRA-10A Radar Altimeter
- King RDR-2000VP Weather Radar
- Artex ME406 ELT